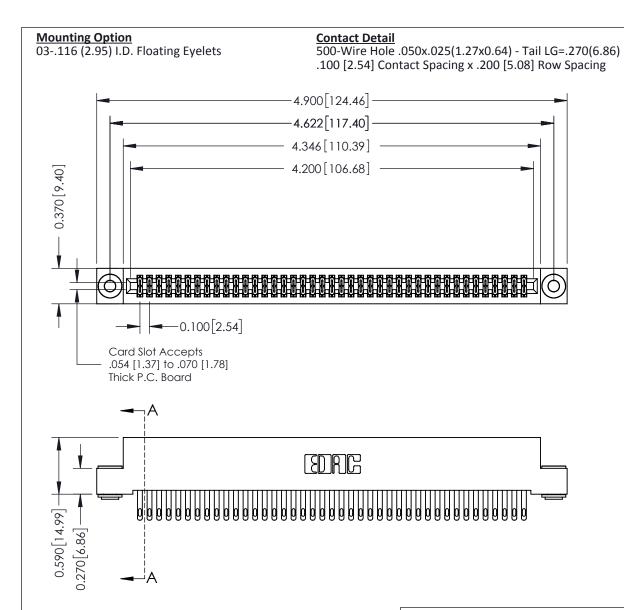

0.410[10.41] **SECTION A-A** 

**See Accompanying Pages for:** 

- **Contact Bend Details**
- **Mounting Options**

342 / 392 Card Edge Connector Part Number: 342-082-500-203

YOUR CONNECTION TO QUALITY & SERVICE