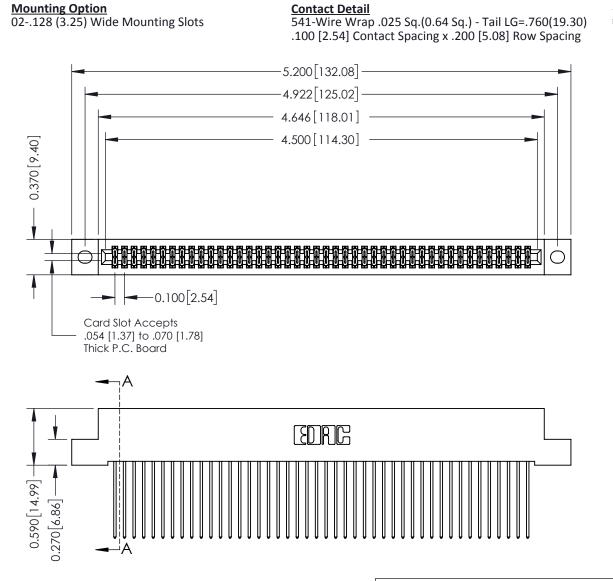

0.410[10.41] **SECTION A-A** 

## **See Accompanying Pages for:**

- **Contact Bend Details**
- **Mounting Options**

342 / 392 Card Edge Connector Part Number: 342-088-541-202

YOUR CONNECTION TO QUALITY & SERVICE

CANADA

342 ENG MASTER J.LEE DATE: OCT. 06/09 SHEET 1 OF 3

342 Assembly

THIS IS A C.A.D. GENERATED DRAWING
DO NOT MAKE MANUAL REVISIONS TO MASTER.

ISSUE NUMBE

ORIGINAL

1

| 342 / 392 Series Card Edge Connector<br>Contact Bend Detail |                                                                                                 | ACAD REFERENCE NO. 342 ENG MASTER |          |          |  |  |
|-------------------------------------------------------------|-------------------------------------------------------------------------------------------------|-----------------------------------|----------|----------|--|--|
|                                                             |                                                                                                 | DRAWN: J.LEE                      | DATE: OC | T. 06/09 |  |  |
|                                                             |                                                                                                 | CHECKED:                          | DATE:    | DATE:    |  |  |
|                                                             | THESE DRAWINGS AND SPECIFICATIONS ARE THE PROPERTY OF EDAC INCAND                               | SCALE: NTS                        | SHEET 2  | 2 OF 3   |  |  |
| YOUR CONNECTION TO QUALITY & SERVICE                        | SHALL NOT BE REPRODUCED OR COPIED OR USED AS THE BASIS FOR THE MANUFACTURE OR SALE OF APPARATUS | DRAWING NUMBER                    |          | ISSUE    |  |  |
|                                                             |                                                                                                 | 342 Assembly                      | ,        | 1        |  |  |