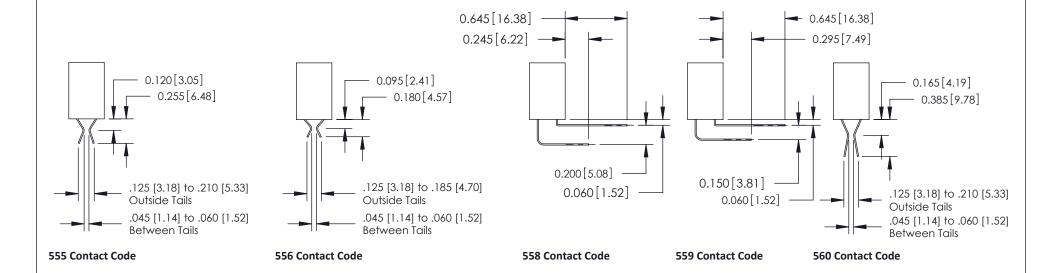

THIS IS A C.A.D. GENERATED DRAWING DO NOT MAKE MANUAL REVISIONS TO MASTER

SSUE NUMBER

DRIGINAL

1

| 342 / 392 Card Edge Connector<br>Mounting Options |                                                                                                                                                                                               | ACAD REFERENCE NO. 342 ENG MASTER |            |         |           |
|---------------------------------------------------|-----------------------------------------------------------------------------------------------------------------------------------------------------------------------------------------------|-----------------------------------|------------|---------|-----------|
|                                                   |                                                                                                                                                                                               | DRAWN:                            | J.LEE      | DATE: O | CT. 06/09 |
|                                                   |                                                                                                                                                                                               | CHECKED:                          |            | DATE:   |           |
| EDAC INC                                          | THESE DRAWINGS AND SPECIFICATIONS ARE THE PROPERTY OF EDAC INCAND SHALL NOT BE REPRODUCED.OR COPIED OR USED AS THE BASIS FOR THE MANUFACTURE OR SALE OF APPARATUS WITHOUT WRITTEN PERMISSION. | SCALE:                            | NTS        | SHEET : | 3 OF 3    |
| I   >                                             |                                                                                                                                                                                               | DRAWING                           | NUMBER     |         | ISSUE     |
| YOUR CONNECTION TO QUALITY & SERVICE              |                                                                                                                                                                                               | 34                                | 2 Assembly |         | 1         |