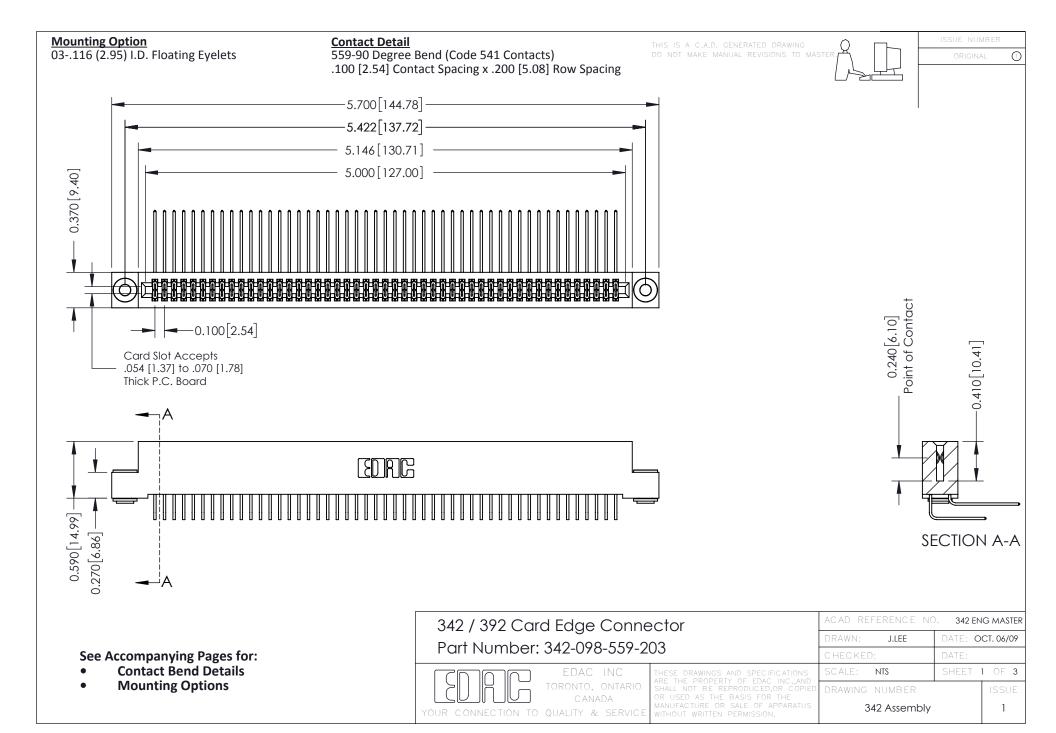

THIS IS A C.A.D. GENERATED DRAWING DO NOT MAKE MANUAL REVISIONS TO MASTER. ISSUE NUMBER

ORIGINAL

1



| 342 / 392 Series Card Edge Connector<br>Contact Bend Detail |                                                                                                                                                                                                  | ACAD REFERENCE NO. 342 ENG MASTER |             |                  |        |
|-------------------------------------------------------------|--------------------------------------------------------------------------------------------------------------------------------------------------------------------------------------------------|-----------------------------------|-------------|------------------|--------|
|