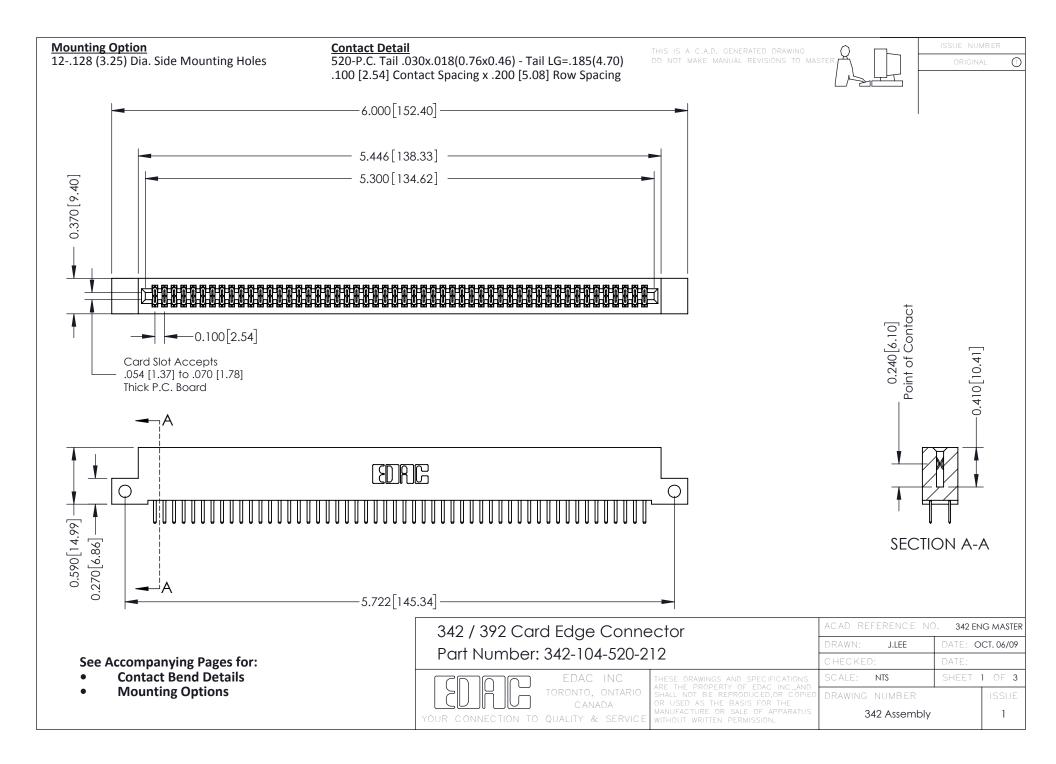

THIS IS A C.A.D. GENERATED DRAWING DO NOT MAKE MANUAL REVISIONS TO MASTER. ISSUE NUMBER

ORIGINAL

1



| 342 / 392 Series Card Edge Connector<br>Contact Bend Detail |                                                                                                                                                                                                  | ACAD REFERENCE NO. 342 ENG MASTER |             |                  |        |
|-------------------------------------------------------------|--------------------------------------------------------------------------------------------------------------------------------------------------------------------------------------------------|-----------------------------------|-------------|------------------|--------|
|