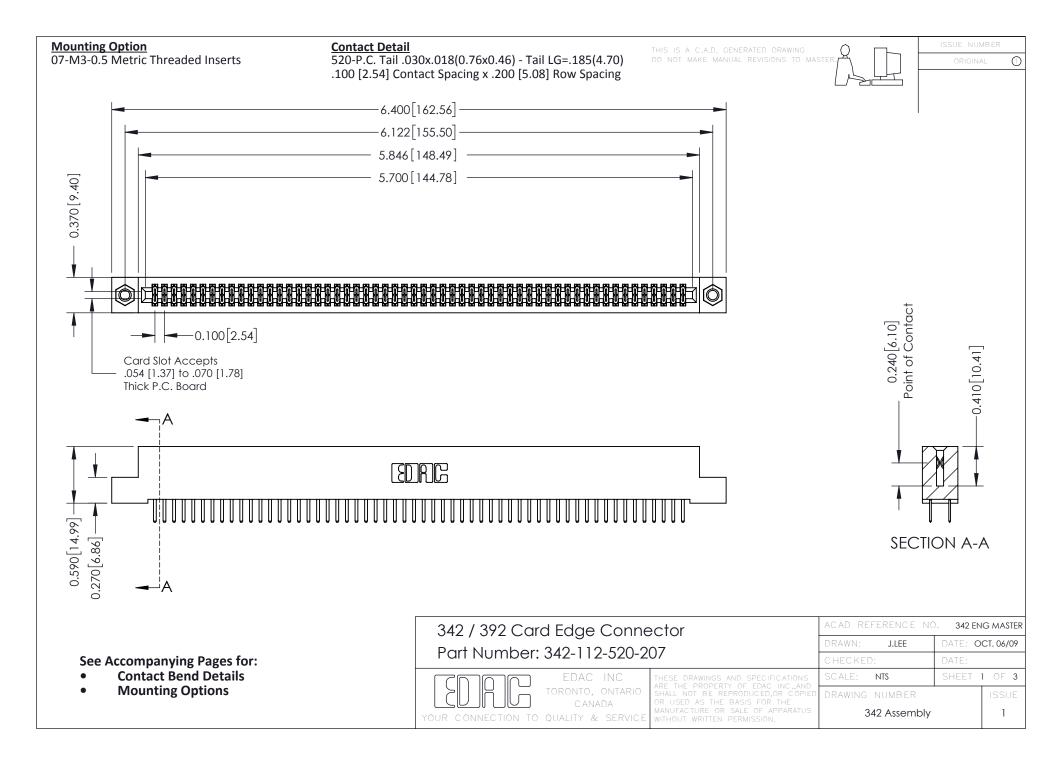

THIS IS A C.A.D. GENERATED DRAWING DO NOT MAKE MANUAL REVISIONS TO MASTER. ISSUE NUMBER

ORIGINAL

1



| 342 / 392 Series Card Edge Connector<br>Contact Bend Detail |                                                                                                                                                                                                  | ACAD REFERENCE NO. 342 ENG MASTER |             |                  |        |
|-------------------------------------------------------------|--------------------------------------------------------------------------------------------------------------------------------------------------------------------------------------------------|-----------------------------------|-------------|------------------|--------|
|