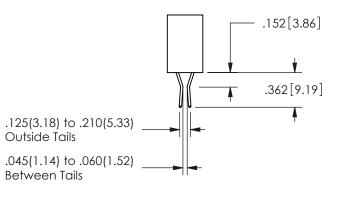

## <u>Contact Dimensions:</u> 500-Wire Hole .050x.025(1.27x0.64) - Tail LG=.260(6.60) .100 (2.54) Contact Spacing x .200 (5.08) Row Spacing

.160 4.06 .330[8.38] POINT OF CARD SLOT CONTACT .370 9.4

345/395 SERIES CARD EDGE CONNECTOR CONTACT CODE 555,556,558,559,560 DIMENSIONS

YOUR CONNECTION TO QUALITY & SERVICE

**EDAC INC** TORONTO, ONTARIO CANADA

THESE DRAWINGS AND SPECIFICATIONS ARE THE PROPERTY OF EDAC INC.,AND SHALL NOT BE REPRODUCED, OR COPIED OR USED AS THE BASIS FOR THE MANUFACTURE OR SALE OF APPARATUS WITHOUT WRITTEN PERMISSION.