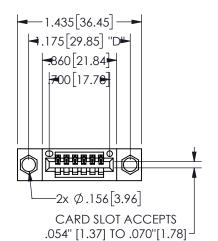

THIS IS A C.A.D. GENERATED DRAWING DO NOT MAKE MANUAL REVISIONS TO MASTER.

ISSUE NUMBER

ORIGINAL

1

THICK PCB

| ACAD REFERENCE NO.  | 345-ENG-MASTER   |
|---------------------|------------------|
| DRAWN: R.STA.MONICA | DATE:MAY.16/2017 |
| CHECKED:            | DATE:            |
| SCALE: NTS          | SHEET 1 OF 2     |
| DRAWING NUMBER      | ISSUE            |
| 345-ENG-MASTER      | 1                |
|                     |                  |