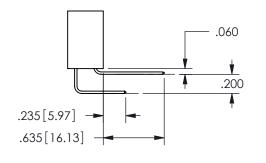

## <u>Contact Dimensions:</u> 500-Wire Hole .050x.025(1.27x0.64) - Tail LG=.260(6.60) .100 (2.54) Contact Spacing x .200 (5.08) Row Spacing

.160 4.06 .330[8.38] POINT OF CARD SLOT CONTACT .370 9.4

ISSUE NUMBER ORIGINAL

1

**Contact Code 558** 

Contact Code 559

**Contact Code 560** 

INSULATOR MATERIAL: THERMOPLASTIC POLYESTER, UL 94V-0

DAP MATERIAL AVAILABLE UPON REQUEST

CONTACT MATERIAL; COPPER ALLOY CONTACT PLATING: GOLD ON THE MATING AREA, TIN PLATING ON THE CONTACT TAILS, NICKEL UNDERPLATE

| ACAD REFERENCE NO.  | 345-ENG-MASTER   |
|---------------------|------------------|
| DRAWN: R.STA.MONICA | DATE:MAY.16/2017 |
| CHECKED:            | DATE:            |
| SCALE: 1:1          | SHEET 2 OF 2     |
| DRAWING NUMBER      | ISSUE            |
| 345-FNG-MASTER      | 1                |