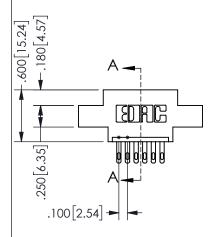

## **SECTION A-A**

345/395 SERIES CARD EDGE CONNECTOR PART NUMBER: 345-006-500-604

**EDAC INC** TORONTO, ONTARIO CANADA

THESE DRAWINGS AND SPECIFICATIONS ARE THE PROPERTY OF EDAC INC., AND SHALL NOT BE REPRODUCED, OR COPIED OR USED AS THE BASIS FOR THE MANUFACTURE OR SALE OF APPARATUS WITHOUT WRITTEN PERMISSION.

| ACAD REFERENCE NO.  | 345-ENG-MASTER   |
|---------------------|------------------|
| DRAWN: R.STA.MONICA | DATE:MAY.16/2017 |
| CHECKED:            | DATE:            |
| SCALE: NTS          | SHEET 1 OF 2     |
| DRAWING NUMBER      | ISSUE            |
| 345-ENG-MASTER      | 1                |
|                     |                  |