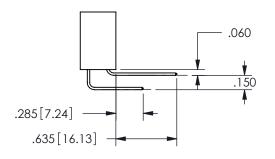

## <u>Contact Dimensions:</u> 500-Wire Hole .050x.025(1.27x0.64) - Tail LG=.260(6.60) .100 (2.54) Contact Spacing x .200 (5.08) Row Spacing

.160 4.06 .330[8.38] POINT OF CARD SLOT CONTACT .370 9.4

ISSUE NUMBER ORIGINAL

1

**Contact Code 558** 

Contact Code 559

**Contact Code 560** 

INSULATOR MATERIAL: THERMOPLASTIC POLYESTER, UL 94V-0

DAP MATERIAL AVAILABLE UPON REQUEST

CONTACT MATERIAL; COPPER ALLOY CONTACT PLATING: GOLD ON THE MATING AREA, TIN PLATING ON THE CONTACT TAILS, NICKEL UNDERPLATE

| ACAD REFERENCE NO.  | 345-ENG-MASTER   |
|---------------------|------------------|
| DRAWN: R.STA.MONICA | DATE:MAY.16/2017 |
| CHECKED:            | DATE:            |
| SCALE: 1:1          | SHEET 2 OF 2     |
| DRAWING NUMBER      | ISSUE            |
| 345-FNG-MASTER      | 1                |