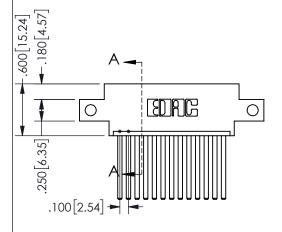

THIS IS A C.A.D. GENERATED DRAWING DO NOT MAKE MANUAL REVISIONS TO MASTER.

ISSUE NUMBER

.160 4.06

POINT OF

SECTION A-A

ORIGINAL

1

<u>Contact Dimensions:</u> 544-Wire Wrap .050x.025(1.27x0.64) - Tail LG=.750(19.05) .100 (2.54) Contact Spacing x .200 (5.08) Row Spacing CARD SLOT CONTACT .370 9.4

.330[8.38]

345/395 SERIES CARD EDGE CONNECTOR PART NUMBER: 345-013-544-612

**EDAC INC** TORONTO, ONTARIO CANADA

THESE DRAWINGS AND SPECIFICATIONS ARE THE PROPERTY OF EDAC INC.,AND SHALL NOT BE REPRODUCED, OR COPIED OR USED AS THE BASIS FOR THE MANUFACTURE OR SALE OF APPARATUS WITHOUT WRITTEN PERMISSION.