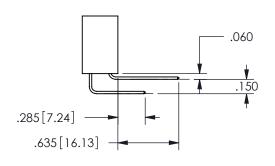

ISSUE NUMBER ORIGINAL

1

**Contact Code 558** 

Contact Code 559

**Contact Code 560** 

INSULATOR MATERIAL: THERMOPLASTIC POLYESTER, UL 94V-0 DAP MATERIAL AVAILABLE UPON REQUEST

CONTACT MATERIAL; COPPER ALLOY CONTACT PLATING: GOLD ON THE MATING AREA, TIN PLATING ON THE CONTACT TAILS, NICKEL UNDERPLATE