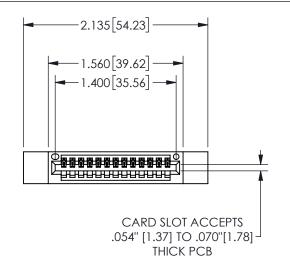

THIS IS A C.A.D. GENERATED DRAWING DO NOT MAKE MANUAL REVISIONS TO MASTER.

ISSUE NUMBER

.160 4.06

POINT OF

SECTION A-A

ORIGINAL

1

<u>Contact Dimensions:</u> 544-Wire Wrap .050x.025(1.27x0.64) - Tail LG=.750(19.05) .100 (2.54) Contact Spacing x .200 (5.08) Row Spacing CARD SLOT CONTACT .370 9.4

.330[8.38]

345/395 SERIES CARD EDGE CONNECTOR PART NUMBER: 345-013-544-612

**EDAC INC** TORONTO, ONTARIO CANADA

THESE DRAWINGS AND SPECIFICATIONS ARE THE PROPERTY OF EDAC INC.,AND SHALL NOT BE REPRODUCED, OR COPIED OR USED AS THE BASIS FOR THE MANUFACTURE OR SALE OF APPARATUS WITHOUT WRITTEN PERMISSION.