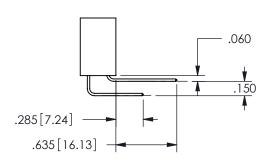

THIS IS A C.A.D. GENERATED DRAWING DO NOT MAKE MANUAL REVISIONS TO MASTER.

ISSUE NUMBER

ORIGINAL

1

<u>Contact Dimensions:</u> 544-Wire Wrap .050x.025(1.27x0.64) - Tail LG=.750(19.05)

.100 (2.54) Contact Spacing x .200 (5.08) Row Spacing

ISSUE NUMBER ORIGINAL

1

**Contact Code 558** 

Contact Code 559

Contact Code 560

- INSULATOR MATERIAL: THERMOPLASTIC POLYESTER, UL 94V-0 DAP MATERIAL AVAILABLE UPON REQUEST
- CONTACT MATERIAL; COPPER ALLOY

CONTACT PLATING: GOLD ON THE MATING AREA, TIN PLATING ON THE CONTACT TAILS, NICKEL UNDERPLATE

## 345/395 SERIES CARD EDGE CONNECTOR CONTACT CODE 555,556,558,559,560 DIMENSIONS

YOUR CONNECTION TO QUALITY & SERVICE

**EDAC INC** TORONTO, ONTARIO CANADA

THESE DRAWINGS AND SPECIFICATIONS ARE THE PROPERTY OF EDAC INC.,AND SHALL NOT BE REPRODUCED, OR COPIED OR USED AS THE BASIS FOR THE MANUFACTURE OR SALE OF APPARATUS WITHOUT WRITTEN PERMISSION.

|  | ACAD REFERENCE NO.  | 345-ENG-MASTER   |
|--|---------------------|------------------|
|  | DRAWN: R.STA.MONICA | DATE:MAY.16/2017 |
|  | CHECKED:            | DATE:            |
|  | SCALE: 1:1          | SHEET 2 OF 2     |
|  | DRAWING NUMBER      | ISSUE            |
|  | 345-ENG-MASTER      | 1                |