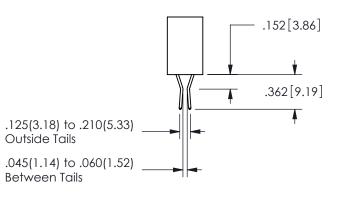

ISSUE NUMBER ORIGINAL

1

**Contact Code 558** 

Contact Code 559

Contact Code 560

- INSULATOR MATERIAL: THERMOPLASTIC POLYESTER, UL 94V-0 DAP MATERIAL AVAILABLE UPON REQUEST
- CONTACT MATERIAL; COPPER ALLOY

CONTACT PLATING: GOLD ON THE MATING AREA, TIN PLATING ON THE CONTACT TAILS, NICKEL UNDERPLATE

## 345/395 SERIES CARD EDGE CONNECTOR CONTACT CODE 555,556,558,559,560 DIMENSIONS

YOUR CONNECTION TO QUALITY & SERVICE

**EDAC INC** TORONTO, ONTARIO CANADA

THESE DRAWINGS AND SPECIFICATIONS ARE THE PROPERTY OF EDAC INC.,AND SHALL NOT BE REPRODUCED, OR COPIED OR USED AS THE BASIS FOR THE MANUFACTURE OR SALE OF APPARATUS WITHOUT WRITTEN PERMISSION.