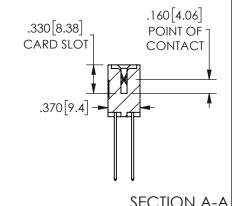

ISSUE NUMBER ORIGINAL

1

**Contact Code 558** 

Contact Code 559

Contact Code 560

- INSULATOR MATERIAL: THERMOPLASTIC POLYESTER, UL 94V-0 DAP MATERIAL AVAILABLE UPON REQUEST
- CONTACT MATERIAL; COPPER ALLOY

CONTACT PLATING: GOLD ON THE MATING AREA, TIN PLATING ON THE CONTACT TAILS, NICKEL UNDERPLATE

## 345/395 SERIES CARD EDGE CONNECTOR CONTACT CODE 555,556,558,559,560 DIMENSIONS

YOUR CONNECTION TO QUALITY & SERVICE

**EDAC INC** TORONTO, ONTARIO CANADA

THESE DRAWINGS AND SPECIFICATIONS ARE THE PROPERTY OF EDAC INC.,AND SHALL NOT BE REPRODUCED, OR COPIED OR USED AS THE BASIS FOR THE MANUFACTURE OR SALE OF APPARATUS WITHOUT WRITTEN PERMISSION.

|  | ACAD REFERENCE NO.  | 345-ENG-MASTER   |
|--|---------------------|------------------|
|  | DRAWN: R.STA.MONICA | DATE:MAY.16/2017 |
|  | CHECKED:            | DATE:            |
|  | SCALE: 1:1          | SHEET 2 OF 2     |
|  | DRAWING NUMBER      | ISSUE            |
|  | 345-ENG-MASTER      | 1                |