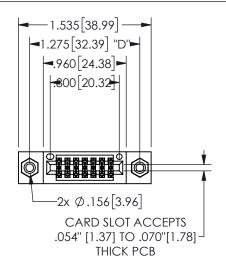

## 345/395 SERIES CARD EDGE CONNECTOR PART NUMBER: 345-014-544-208

YOUR CONNECTION TO QUALITY & SERVICE

**EDAC INC** TORONTO, ONTARIO CANADA

THESE DRAWINGS AND SPECIFICATIONS ARE THE PROPERTY OF EDAC INC.,AND SHALL NOT BE REPRODUCED, OR COPIED OR USED AS THE BASIS FOR THE MANUFACTURE OR SALE OF APPARATUS WITHOUT WRITTEN PERMISSION.

| OLOHOT ( / (        |                |           |  |
|---------------------|----------------|-----------|--|
| ACAD REFERENCE NO.  | 345-ENG-MASTER |           |  |
| DRAWN: R.STA.MONICA | DATEMA         | Y.16/2017 |  |
| CHECKED:            | DATE:          |           |  |
| SCALE: NTS          | SHEET 1        | OF 2      |  |
| DRAWING NUMBER      |                | ISSUE     |  |
| 345-ENG-MASTER      |                | 1         |  |
|                     |                |           |  |