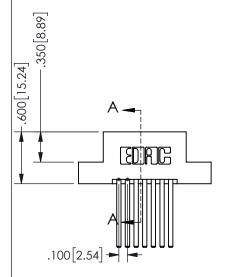

THIS IS A C.A.D. GENERATED DRAWING DO NOT MAKE MANUAL REVISIONS TO MASTER.

ISSUE NUMBER

ORIGINAL

1

<u>Contact Dimensions:</u> 544-Wire Wrap .050x.025(1.27x0.64) - Tail LG=.750(19.05)

.100 (2.54) Contact Spacing x .200 (5.08) Row Spacing

## 345/395 SERIES CARD EDGE CONNECTOR PART NUMBER: 345-014-544-208

YOUR CONNECTION TO QUALITY & SERVICE

**EDAC INC** TORONTO, ONTARIO CANADA

THESE DRAWINGS AND SPECIFICATIONS ARE THE PROPERTY OF EDAC INC.,AND SHALL NOT BE REPRODUCED, OR COPIED OR USED AS THE BASIS FOR THE MANUFACTURE OR SALE OF APPARATUS WITHOUT WRITTEN PERMISSION.

| OLOHOT ( / (        |                |           |  |
|---------------------|----------------|-----------|--|
| ACAD REFERENCE NO.  | 345-ENG-MASTER |           |  |
| DRAWN: R.STA.MONICA | DATEMA         | Y.16/2017 |  |
| CHECKED:            | DATE:          |           |  |
| SCALE: NTS          | SHEET 1        | OF 2      |  |
| DRAWING NUMBER      |                | ISSUE     |  |
| 345-ENG-MASTER      |                | 1         |  |
|                     |                |           |  |