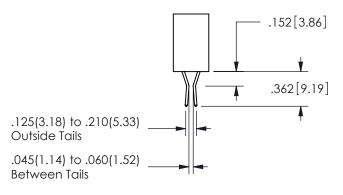

.160 4.06 .330[8.38] POINT OF CARD SLOT CONTACT .370 9.4

SECTION A-A

ISSUE NUMBER ORIGINAL

1

**Contact Code 558** 

Contact Code 559

**Contact Code 560** 

INSULATOR MATERIAL: THERMOPLASTIC POLYESTER, UL 94V-0

DAP MATERIAL AVAILABLE UPON REQUEST

CONTACT MATERIAL; COPPER ALLOY

CONTACT PLATING: GOLD ON THE MATING AREA, TIN PLATING ON THE CONTACT TAILS, NICKEL UNDERPLATE

## 345/395 SERIES CARD EDGE CONNECTOR CONTACT CODE 555,556,558,559,560 DIMENSIONS

YOUR CONNECTION TO QUALITY & SERVICE

**EDAC INC** TORONTO, ONTARIO CANADA

THESE DRAWINGS AND SPECIFICATIONS ARE THE PROPERTY OF EDAC INC.,AND SHALL NOT BE REPRODUCED, OR COPIED OR USED AS THE BASIS FOR THE MANUFACTURE OR SALE OF APPARATUS WITHOUT WRITTEN PERMISSION.