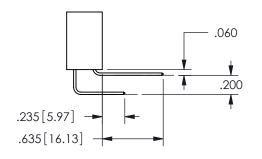

.160 4.06 .330[8.38] POINT OF CARD SLOT CONTACT .370 9.4

SECTION A-A

ISSUE NUMBER ORIGINAL

1

**Contact Code 558** 

Contact Code 559

**Contact Code 560** 

INSULATOR MATERIAL: THERMOPLASTIC POLYESTER, UL 94V-0

DAP MATERIAL AVAILABLE UPON REQUEST

CONTACT MATERIAL; COPPER ALLOY

CONTACT PLATING: GOLD ON THE MATING AREA, TIN PLATING ON THE CONTACT TAILS, NICKEL UNDERPLATE