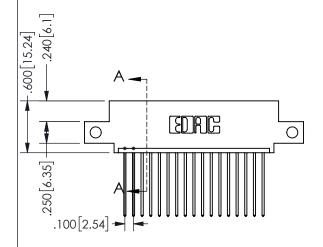

THIS IS A C.A.D. GENERATED DRAWING DO NOT MAKE MANUAL REVISIONS TO MASTER.

ISSUE NUMBER

ORIGINAL

1

CARD SLOT ACCEPTS .054" [1.37] TO .070"[1.78] \( \) THICK PCB

2.535[64.39]

1.960 49.78 1.800 [45.72]

<u>Contact Dimensions:</u>
541-Wire Wrap .025 Sq.(0.64 Sq.) - Tail LG=.750(19.05)
.100 (2.54) Contact Spacing x .200 (5.08) Row Spacing

345/395 SERIES CARD EDGE CONNECTOR PART NUMBER: 345-017-541-412

YOUR CONNECTION TO QUALITY & SERVICE

**EDAC INC** TORONTO, ONTARIO CANADA

THESE DRAWINGS AND SPECIFICATIONS ARE THE PROPERTY OF EDAC INC.,AND SHALL NOT BE REPRODUCED,OR COPIED OR USED AS THE BASIS FOR THE MANUFACTURE OR SALE OF APPARATUS WITHOUT WRITTEN PERMISSION.