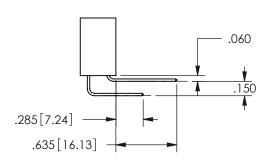

.160 4.06 .330[8.38] POINT OF CARD SLOT CONTACT .370 9.4

SECTION A-A

ISSUE NUMBER ORIGINAL

1

**Contact Code 558** 

Contact Code 559

**Contact Code 560** 

INSULATOR MATERIAL: THERMOPLASTIC POLYESTER, UL 94V-0

DAP MATERIAL AVAILABLE UPON REQUEST

CONTACT MATERIAL; COPPER ALLOY

CONTACT PLATING: GOLD ON THE MATING AREA, TIN PLATING ON THE CONTACT TAILS, NICKEL UNDERPLATE