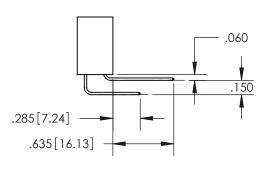

## Contact Code 559

**Contact Code 560** 

- INSULATOR MATERIAL: THERMOPLASTIC POLYESTER, UL 94V-0
- DAP MATERIAL AVAILABLE UPON REQUEST
- CONTACT MATERIAL; COPPER ALLOY

CONTACT PLATING: GOLD ON THE MATING AREA, TIN PLATING ON THE CONTACT TAILS, NICKEL UNDERPLATE

\*FOR ALL OTHER SPECIFICATIONS REFER TO SHEET 3\*

## 345/395 SERIES CARD EDGE CONNECTOR CONTACT CODE 555,556,558,559,560 DIMENSIONS

YOUR CONNECTION TO QUALITY & SERVICE

**EDAC INC** TORONTO, ONTARIO CANADA

THESE DRAWINGS AND SPECIFICATIONS ARE THE PROPERTY OF EDAC INC.,AND SHALL NOT BE REPRODUCED, OR COPIED OR USED AS THE BASIS FOR THE MANUFACTURE OR SALE OF APPARATUS WITHOUT WRITTEN PERMISSION.