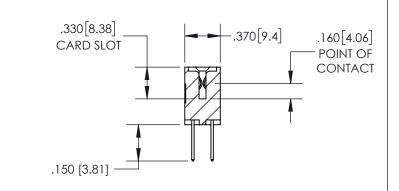

1.735[44.07] -1.475[37.47] "D" -1.160[29.46] -1.000[25.4] -2x Ø.156[3.96] CARD SLOT ACCEPTS -.054" [1.37] TO .070"[1.78]

THIS IS A C.A.D. GENERATED DRAWING DO NOT MAKE MANUAL REVISIONS TO MASTER.

ISSUE NUMBER ORIGINAL 1

SECTION A-A

**Contact Dimensions:** 523-P.C. Tail .025 Sq.(0.64 Sq.) - Tail LG=.390(9.91) .100 (2.54) Contact Spacing x .200 (5.08) Row Spacing

Α\_

.250[6.35] .600 [15.24]

> INSULATOR MATERIAL: THERMOPLASTIC PBT, UL 94V-0 CONTACT MATERIAL; COPPER TIN ALLOY CONTACT PLATING: GOLD ON THE MATING AREA, TIN PLATING ON THE CONTACT TAILS, NICKEL UNDERPLATE

## 345/395 SERIES CARD EDGE CONNECTOR PART NUMBER: 345-018-523-804

YOUR CONNECTION TO QUALITY & SERVICE

THICK PCB

**EDAC INC** TORONTO, ONTARIO CANADA

THESE DRAWINGS AND SPECIFICATIONS ARE THE PROPERTY OF EDAC INC., AND SHALL NOT BE REPRODUCED, OR COPIED OR USED AS THE BASIS FOR THE MANUFACTURE OR SALE OF APPARATUS WITHOUT WRITTEN PERMISSION.