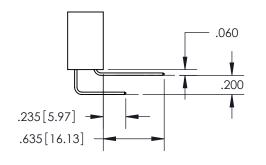

ISSUE NUMBER ORIGINAL

1

**Contact Code 558** 

\*FOR ALL OTHER SPECIFICATIONS REFER TO SHEET 3\*

## 345/395 SERIES CARD EDGE CONNECTOR CONTACT CODE 555,556,558,559,560 DIMENSIONS

YOUR CONNECTION TO QUALITY & SERVICE

**EDAC INC** TORONTO, ONTARIO CANADA

THESE DRAWINGS AND SPECIFICATIONS ARE THE PROPERTY OF EDAC INC.,AND SHALL NOT BE REPRODUCED, OR COPIED OR USED AS THE BASIS FOR THE MANUFACTURE OR SALE OF APPARATUS WITHOUT WRITTEN PERMISSION.