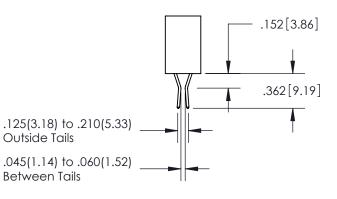

## Contact Code 559

**Contact Code 560** 

- INSULATOR MATERIAL: THERMOPLASTIC POLYESTER, UL 94V-0
- DAP MATERIAL AVAILABLE UPON REQUEST
- CONTACT MATERIAL; COPPER ALLOY

CONTACT PLATING: GOLD ON THE MATING AREA, TIN PLATING ON THE CONTACT TAILS, NICKEL UNDERPLATE

\*FOR ALL OTHER SPECIFICATIONS REFER TO SHEET 3\*

## 345/395 SERIES CARD EDGE CONNECTOR CONTACT CODE 555,556,558,559,560 DIMENSIONS

YOUR CONNECTION TO QUALITY & SERVICE

**EDAC INC** TORONTO, ONTARIO CANADA

THESE DRAWINGS AND SPECIFICATIONS ARE THE PROPERTY OF EDAC INC.,AND SHALL NOT BE REPRODUCED, OR COPIED OR USED AS THE BASIS FOR THE MANUFACTURE OR SALE OF APPARATUS WITHOUT WRITTEN PERMISSION.