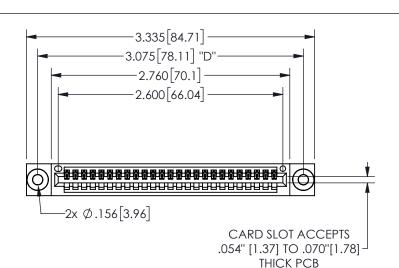

THIS IS A C.A.D. GENERATED DRAWING DO NOT MAKE MANUAL REVISIONS TO MASTER.

ISSUE NUMBER

ORIGINAL

1

.160 4.06 .330[8.38] POINT OF CARD SLOT CONTACT

-.180[4.57] 600 15.24 .250[6.35] .100[2.54]

<u>Contact Dimensions:</u>
524-P.C. Tail .018 Sq.(0.46 Sq.) - Tail LG=.175(4.45)
.100 (2.54) Contact Spacing x .200 (5.08) Row Spacing

345/395 SERIES CARD EDGE CONNECTOR PART NUMBER: 345-025-524-603

YOUR CONNECTION TO QUALITY & SERVICE

**EDAC INC** TORONTO, ONTARIO CANADA

THESE DRAWINGS AND SPECIFICATIONS ARE THE PROPERTY OF EDAC INC.,AND SHALL NOT BE REPRODUCED, OR COPIED OR USED AS THE BASIS FOR THE MANUFACTURE OR SALE OF APPARATUS WITHOUT WRITTEN PERMISSION.