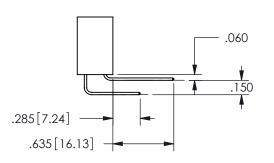

## .240[6.1] .600[15.24] RIPINGS 250 [6.35] .100[2.54]

<u>Contact Dimensions:</u>
559-90 Degree Bend (Code 541 Contacts)
See Sheet 2 for Contact Code 555, 556, 558, 559, 560 **Dimensions** 

345/395 SERIES CARD EDGE CONNECTOR PART NUMBER: 345-028-559-402