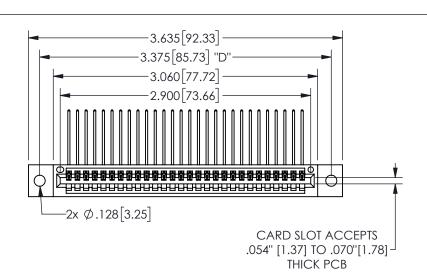

THIS IS A C.A.D. GENERATED DRAWING DO NOT MAKE MANUAL REVISIONS TO MASTER.

ORIGINAL

1

.160 4.06 .330[8.38] POINT OF CARD SLOT CONTACT .370 9.4

## .240[6.1] .600[15.24] RIPINGS 250 [6.35] .100[2.54]

<u>Contact Dimensions:</u>
559-90 Degree Bend (Code 541 Contacts)
See Sheet 2 for Contact Code 555, 556, 558, 559, 560 **Dimensions** 

345/395 SERIES CARD EDGE CONNECTOR PART NUMBER: 345-028-559-402