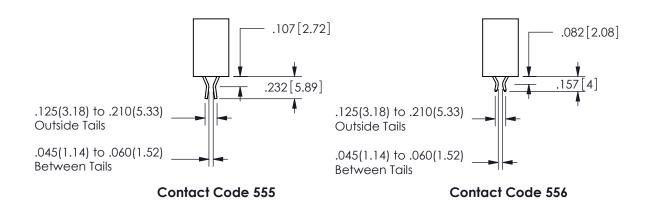

## .240[6.1] .600[15.24] RIPINGS 250 [6.35] .100[2.54]

<u>Contact Dimensions:</u>
559-90 Degree Bend (Code 541 Contacts)
See Sheet 2 for Contact Code 555, 556, 558, 559, 560 **Dimensions** 

345/395 SERIES CARD EDGE CONNECTOR PART NUMBER: 345-028-559-402

CONTACT MATERIAL; COPPER ALLOY

CONTACT PLATING: GOLD ON THE MATING AREA, TIN PLATING ON THE CONTACT TAILS, NICKEL UNDERPLATE

345/395 SERIES CARD EDGE CONNECTOR CONTACT CODE 555,556,558,559,560 DIMENSIONS