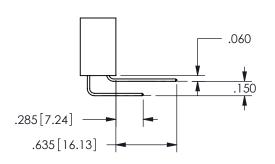

THIS IS A C.A.D. GENERATED DRAWING DO NOT MAKE MANUAL REVISIONS TO MASTER.

ISSUE NUMBER

ORIGINAL

<u>Contact Dimensions:</u> 544-Wire Wrap .050x.025(1.27x0.64) - Tail LG=.750(19.05)

.100 (2.54) Contact Spacing x .200 (5.08) Row Spacing

ISSUE NUMBER ORIGINAL

1

**Contact Code 558** 

Contact Code 559

**Contact Code 560** 

INSULATOR MATERIAL: THERMOPLASTIC POLYESTER, UL 94V-0

DAP MATERIAL AVAILABLE UPON REQUEST

CONTACT MATERIAL; COPPER ALLOY