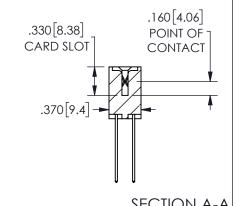

ISSUE NUMBER ORIGINAL

1

**Contact Code 558** 

Contact Code 559

**Contact Code 560** 

INSULATOR MATERIAL: THERMOPLASTIC POLYESTER, UL 94V-0

DAP MATERIAL AVAILABLE UPON REQUEST

CONTACT MATERIAL; COPPER ALLOY

CONTACT PLATING: GOLD ON THE MATING AREA, TIN PLATING ON THE CONTACT TAILS, NICKEL UNDERPLATE

## 345/395 SERIES CARD EDGE CONNECTOR CONTACT CODE 555,556,558,559,560 DIMENSIONS

YOUR CONNECTION TO QUALITY & SERVICE

**EDAC INC** TORONTO, ONTARIO CANADA

THESE DRAWINGS AND SPECIFICATIONS ARE THE PROPERTY OF EDAC INC.,AND SHALL NOT BE REPRODUCED, OR COPIED OR USED AS THE BASIS FOR THE MANUFACTURE OR SALE OF APPARATUS WITHOUT WRITTEN PERMISSION.

| ACAD REFERENCE NO.  | 345-ENG-MASTER   |
|---------------------|------------------|
| DRAWN: R.STA.MONICA | DATE:MAY.16/2017 |
| CHECKED:            | DATE:            |
| SCALE: 1:1          | SHEET 2 OF 2     |
| DRAWING NUMBER      | ISSUE            |
| 345-ENG-MASTER      | 1                |