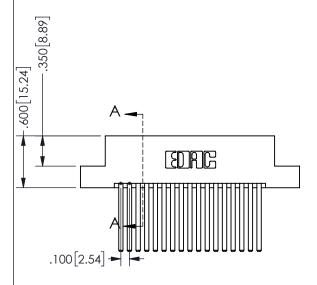

THIS IS A C.A.D. GENERATED DRAWING DO NOT MAKE MANUAL REVISIONS TO MASTER.

ISSUE NUMBER

ORIGINAL

<u>Contact Dimensions:</u> 544-Wire Wrap .050x.025(1.27x0.64) - Tail LG=.750(19.05)

.100 (2.54) Contact Spacing x .200 (5.08) Row Spacing

## 345/395 SERIES CARD EDGE CONNECTOR PART NUMBER: 345-034-544-202

YOUR CONNECTION TO QUALITY & SERVICE

**EDAC INC** TORONTO, ONTARIO CANADA

THESE DRAWINGS AND SPECIFICATIONS ARE THE PROPERTY OF EDAC INC.,AND SHALL NOT BE REPRODUCED, OR COPIED OR USED AS THE BASIS FOR THE MANUFACTURE OR SALE OF APPARATUS WITHOUT WRITTEN PERMISSION.

| JLC1101171-71       |         |           |  |
|---------------------|---------|-----------|--|
| ACAD REFERENCE NO.  | 345-ENC | G-MASTER  |  |
| DRAWN: R.STA.MONICA | DATE:MA | Y.16/2017 |  |
| CHECKED:            | DATE:   |           |  |
| SCALE: NTS          | SHEET   | OF 2      |  |
| DRAWING NUMBER      |         | ISSUE     |  |
| 345-ENG-MASTER      |         | 1         |  |
|                     |         |           |  |