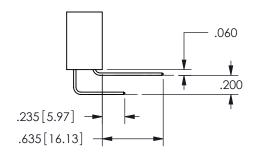

THIS IS A C.A.D. GENERATED DRAWING DO NOT MAKE MANUAL REVISIONS TO MASTER.

ISSUE NUMBER

ORIGINAL

<u>Contact Dimensions:</u> 544-Wire Wrap .050x.025(1.27x0.64) - Tail LG=.750(19.05)

.100 (2.54) Contact Spacing x .200 (5.08) Row Spacing

ISSUE NUMBER ORIGINAL

1

**Contact Code 558** 

Contact Code 559

**Contact Code 560** 

INSULATOR MATERIAL: THERMOPLASTIC POLYESTER, UL 94V-0

DAP MATERIAL AVAILABLE UPON REQUEST

CONTACT MATERIAL; COPPER ALLOY

CONTACT PLATING: GOLD ON THE MATING AREA, TIN PLATING ON THE CONTACT TAILS, NICKEL UNDERPLATE

## 345/395 SERIES CARD EDGE CONNECTOR CONTACT CODE 555,556,558,559,560 DIMENSIONS

YOUR CONNECTION TO QUALITY & SERVICE

**EDAC INC** TORONTO, ONTARIO CANADA

THESE DRAWINGS AND SPECIFICATIONS ARE THE PROPERTY OF EDAC INC.,AND SHALL NOT BE REPRODUCED, OR COPIED OR USED AS THE BASIS FOR THE MANUFACTURE OR SALE OF APPARATUS WITHOUT WRITTEN PERMISSION.

| ACAD REFERENCE NO.  | 345-ENG-MASTER   |
|---------------------|------------------|
| DRAWN: R.STA.MONICA | DATE:MAY.16/2017 |
| CHECKED:            | DATE:            |
| SCALE: 1:1          | SHEET 2 OF 2     |
| DRAWING NUMBER      | ISSUE            |
| 345-ENG-MASTER      | 1                |