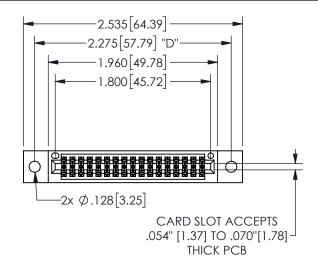

## 345/395 SERIES CARD EDGE CONNECTOR PART NUMBER: 345-034-544-202

YOUR CONNECTION TO QUALITY & SERVICE

**EDAC INC** TORONTO, ONTARIO CANADA

THESE DRAWINGS AND SPECIFICATIONS ARE THE PROPERTY OF EDAC INC.,AND SHALL NOT BE REPRODUCED, OR COPIED OR USED AS THE BASIS FOR THE MANUFACTURE OR SALE OF APPARATUS WITHOUT WRITTEN PERMISSION.

| JLC1101171-71       |         |           |  |
|---------------------|---------|-----------|--|
| ACAD REFERENCE NO.  | 345-ENC | G-MASTER  |  |
| DRAWN: R.STA.MONICA | DATE:MA | Y.16/2017 |  |
| CHECKED:            | DATE:   |           |  |
| SCALE: NTS          | SHEET   | OF 2      |  |
| DRAWING NUMBER      |         | ISSUE     |  |
| 345-ENG-MASTER      |         | 1         |  |
|                     |         |           |  |