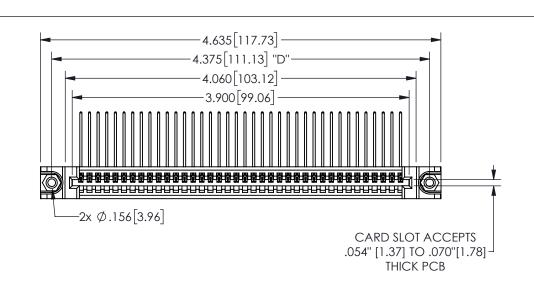

THIS IS A C.A.D. GENERATED DRAWING DO NOT MAKE MANUAL REVISIONS TO MASTER.

ORIGINAL

1

.160 4.06 .330[8.38] POINT OF CARD SLOT CONTACT .370 9.4

.240[6.1] .600[15.24] 250 [6.35] .100[2.54]

## 345/395 SERIES CARD EDGE CONNECTOR PART NUMBER: 345-038-559-488

YOUR CONNECTION TO QUALITY & SERVICE

**EDAC INC** TORONTO, ONTARIO CANADA

THESE DRAWINGS AND SPECIFICATIONS ARE THE PROPERTY OF EDAC INC.,AND SHALL NOT BE REPRODUCED, OR COPIED OR USED AS THE BASIS FOR THE MANUFACTURE OR SALE OF APPARATUS WITHOUT WRITTEN PERMISSION.