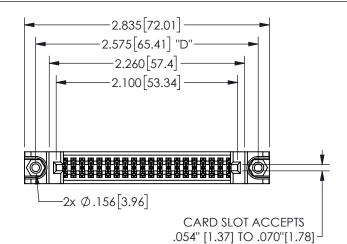

## SECTION A-A

345/395 SERIES CARD EDGE CONNECTOR PART NUMBER: 345-040-555-588

**EDAC INC** TORONTO, ONTARIO CANADA

THESE DRAWINGS AND SPECIFICATIONS ARE THE PROPERTY OF EDAC INC.,AND SHALL NOT BE REPRODUCED, OR COPIED OR USED AS THE BASIS FOR THE MANUFACTURE OR SALE OF APPARATUS WITHOUT WRITTEN PERMISSION.