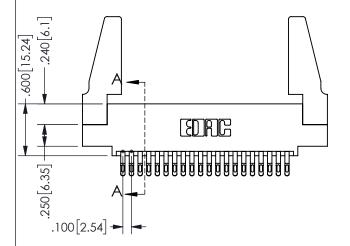

THIS IS A C.A.D. GENERATED DRAWING DO NOT MAKE MANUAL REVISIONS TO MASTER.



ISSUE NUMBER

ORIGINAL



THICK PCB



<u>Contact Dimensions:</u>
555-Extender Board Bend (Code 500 Contacts)
See Sheet 2 for Contact Code 555, 556, 558, 559, 560 **Dimensions** 

.160 4.06 .330[8.38] POINT OF CARD SLOT CONTACT .370 9.4

## SECTION A-A

345/395 SERIES CARD EDGE CONNECTOR PART NUMBER: 345-040-555-588



**EDAC INC** TORONTO, ONTARIO CANADA

THESE DRAWINGS AND SPECIFICATIONS ARE THE PROPERTY OF EDAC INC.,AND SHALL NOT BE REPRODUCED, OR COPIED OR USED AS THE BASIS FOR THE MANUFACTURE OR SALE OF APPARATUS WITHOUT WRITTEN PERMISSION.

| 0_0                 |                 |       |  |
|---------------------|-----------------|-------|--|
| ACAD REFERENCE NO.  | 345-ENG-MASTER  |       |  |
| DRAWN: R.STA.MONICA | DATEMAY.16/2017 |       |  |
| CHECKED:            | DATE:           |       |  |
| SCALE: NTS