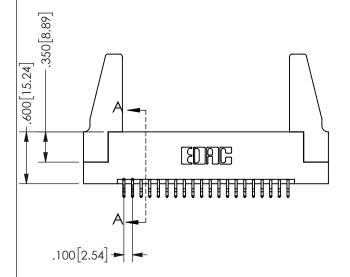

ORIGINAL 1

ISSUE NUMBER

**Contact Code 558** 

Contact Code 559

**Contact Code 560** 

INSULATOR MATERIAL: THERMOPLASTIC POLYESTER, UL 94V-0 DAP MATERIAL AVAILABLE UPON REQUEST

CONTACT MATERIAL; COPPER ALLOY CONTACT PLATING: GOLD ON THE MATING AREA, TIN PLATING ON THE CONTACT TAILS, NICKEL UNDERPLATE

345/395 SERIES CARD EDGE CONNECTOR CONTACT CODE 555,556,558,559,560 DIMENSIONS

YOUR CONNECTION TO QUALITY & SERVICE

**EDAC INC** TORONTO, ONTARIO CANADA

THESE DRAWINGS AND SPECIFICATIONS ARE THE PROPERTY OF EDAC INC.,AND SHALL NOT BE REPRODUCED, OR COPIED OR USED AS THE BASIS FOR THE MANUFACTURE OR SALE OF APPARATUS WITHOUT WRITTEN PERMISSION.

| ACAD REFERENCE NO.  | 345-ENG-MASTER   |        |  |
|---------------------|------------------|--------|--|
| DRAWN: R.STA.MONICA | DATE:MAY.16/2017 |        |  |
| CHECKED:            | DATE:            |        |  |
| SCALE: 1:1          | SHEET            | 2 OF 2 |  |
| DRAWING NUMBER      |                  | ISSUE  |  |
| 345-ENG-MASTER      |                  | 1      |  |