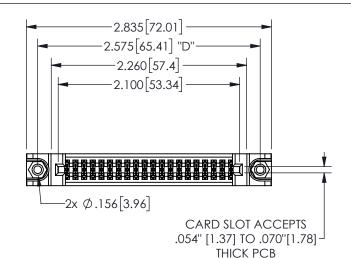

## SECTION A-A

345/395 SERIES CARD EDGE CONNECTOR PART NUMBER: 345-040-556-288

**EDAC INC** TORONTO, ONTARIO CANADA

THESE DRAWINGS AND SPECIFICATIONS ARE THE PROPERTY OF EDAC INC.,AND SHALL NOT BE REPRODUCED, OR COPIED OR USED AS THE BASIS FOR THE MANUFACTURE OR SALE OF APPARATUS WITHOUT WRITTEN PERMISSION.

| AC                  | AD RE | FERENCE NO. | 345-ENG-MASTER   |       |
|---------------------|-------|-------------|------------------|-------|
| DRAWN: R.STA.MONICA |       |             | DATE:MAY.16/2017 |       |
| CHECKED:            |       |             | DATE:            |       |
| SC                  | ALE:  | NTS         | SHEET            | OF 2  |
| DRAWING NUMBER      |       |             |                  | ISSUE |
|                     | 1     |             |                  |       |
|                     |       |             |                  |       |