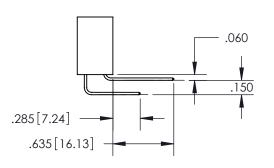

## **Contact Code 559**

Contact Code 560

- INSULATOR MATERIAL: THERMOPLASTIC POLYESTER, UL 94V-0
- DAP MATERIAL AVAILABLE UPON REQUEST
- CONTACT MATERIAL; COPPER ALLOY

CONTACT PLATING: GOLD ON THE MATING AREA, TIN PLATING ON THE CONTACT TAILS, NICKEL UNDERPLATE

\*FOR ALL OTHER SPECIFICATIONS REFER TO SHEET 3\*

## 345/395 SERIES CARD EDGE CONNECTOR CONTACT CODE 555,556,558,559,560 DIMENSIONS

YOUR CONNECTION TO QUALITY & SERVICE

**EDAC INC** TORONTO, ONTARIO CANADA

THESE DRAWINGS AND SPECIFICATIONS ARE THE PROPERTY OF EDAC INC.,AND SHALL NOT BE REPRODUCED, OR COPIED OR USED AS THE BASIS FOR THE MANUFACTURE OR SALE OF APPARATUS WITHOUT WRITTEN PERMISSION.