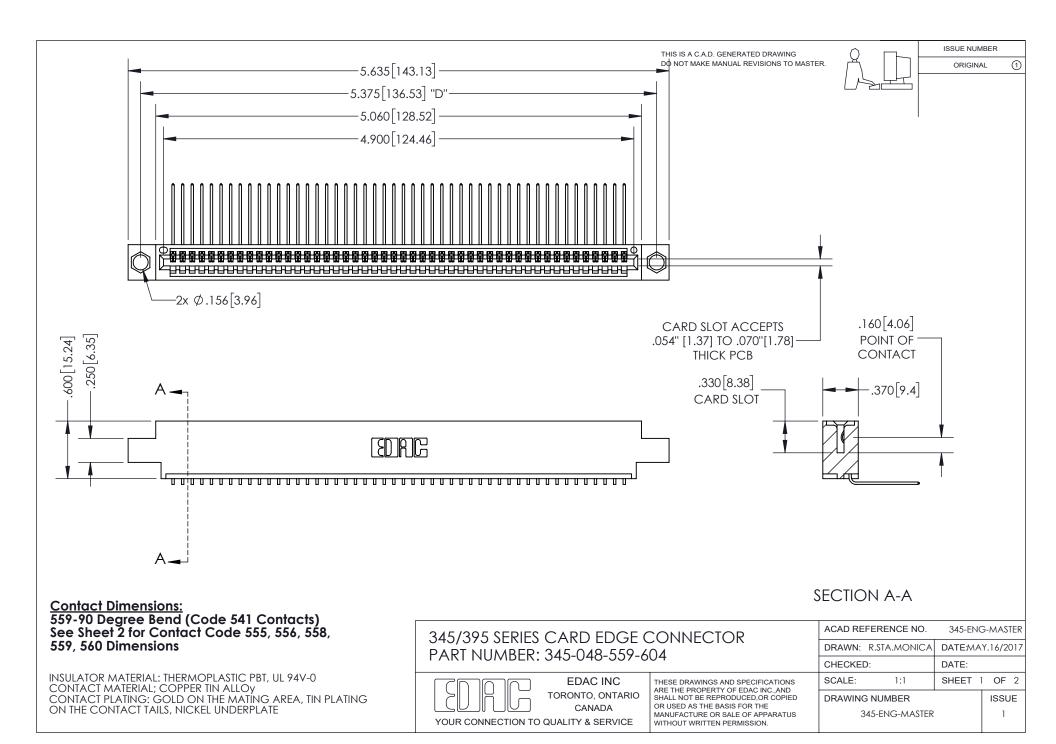

ISSUE NUMBER ORIGINAL

1









**Contact Code 558** 

## **Contact Code 559**

Contact Code 560

- INSULATOR MATERIAL: THERMOPLASTIC POLYESTER, UL 94V-0
- DAP MATERIAL AVAILABLE UPON REQUEST
- CONTACT MATERIAL; COPPER ALLOY

CONTACT PLATING: GOLD ON THE MATING AREA, TIN PLATING ON THE CONTACT TAILS, NICKEL UNDERPLATE

\*FOR ALL OTHER SPECIFICATIONS REFER TO SHEET 3\*

## 345/395 SERIES CARD EDGE CONNECTOR CONTACT CODE 555,556,558,559,560 DIMENSIONS

YOUR CONNECTION TO QUALITY & SERVICE

**EDAC INC** TORONTO, ONTARIO CANADA

THESE DRAWINGS AND SPECIFICATIONS ARE THE PROPERTY OF EDAC INC.,AND SHALL NOT BE REPRODUCED, OR COPIED OR USED AS THE BASIS FOR THE MANUFACTURE OR SALE OF APPARATUS WITHOUT WRITTEN PERMISSION.

| ACAD REFERENCE NO.  | 345-ENG-MASTER   |
|---------------------|---