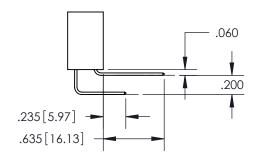

## **Contact Code 559**

Contact Code 560

- INSULATOR MATERIAL: THERMOPLASTIC POLYESTER, UL 94V-0
- DAP MATERIAL AVAILABLE UPON REQUEST
- CONTACT MATERIAL; COPPER ALLOY

CONTACT PLATING: GOLD ON THE MATING AREA, TIN PLATING ON THE CONTACT TAILS, NICKEL UNDERPLATE

\*FOR ALL OTHER SPECIFICATIONS REFER TO SHEET 3\*

## 345/395 SERIES CARD EDGE CONNECTOR CONTACT CODE 555,556,558,559,560 DIMENSIONS

YOUR CONNECTION TO QUALITY & SERVICE

**EDAC INC** TORONTO, ONTARIO CANADA

THESE DRAWINGS AND SPECIFICATIONS ARE THE PROPERTY OF EDAC INC.,AND SHALL NOT BE REPRODUCED, OR COPIED OR USED AS THE BASIS FOR THE MANUFACTURE OR SALE OF APPARATUS WITHOUT WRITTEN PERMISSION.