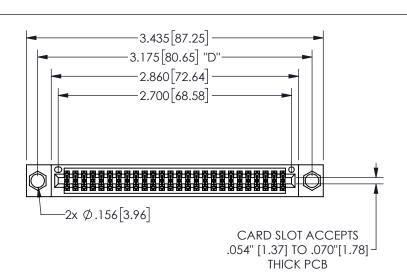

## .240[6.1] 600 15.24 250 [6.35] .100[2.54]

<u>Contact Dimensions:</u>
555-Extender Board Bend (Code 500 Contacts)
See Sheet 2 for Contact Code 555, 556, 558, 559, 560 **Dimensions** 

345/395 SERIES CARD EDGE CONNECTOR PART NUMBER: 345-052-555-504