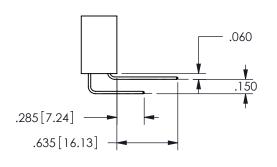

THIS IS A C.A.D. GENERATED DRAWING DO NOT MAKE MANUAL REVISIONS TO MASTER.

ISSUE NUMBER

ORIGINAL

.160 4.06 .330[8.38] POINT OF CARD SLOT CONTACT .370 9.4

## .240[6.1] 600 15.24 250 [6.35] .100[2.54]

<u>Contact Dimensions:</u>
555-Extender Board Bend (Code 500 Contacts)
See Sheet 2 for Contact Code 555, 556, 558, 559, 560 **Dimensions** 

345/395 SERIES CARD EDGE CONNECTOR PART NUMBER: 345-052-555-504