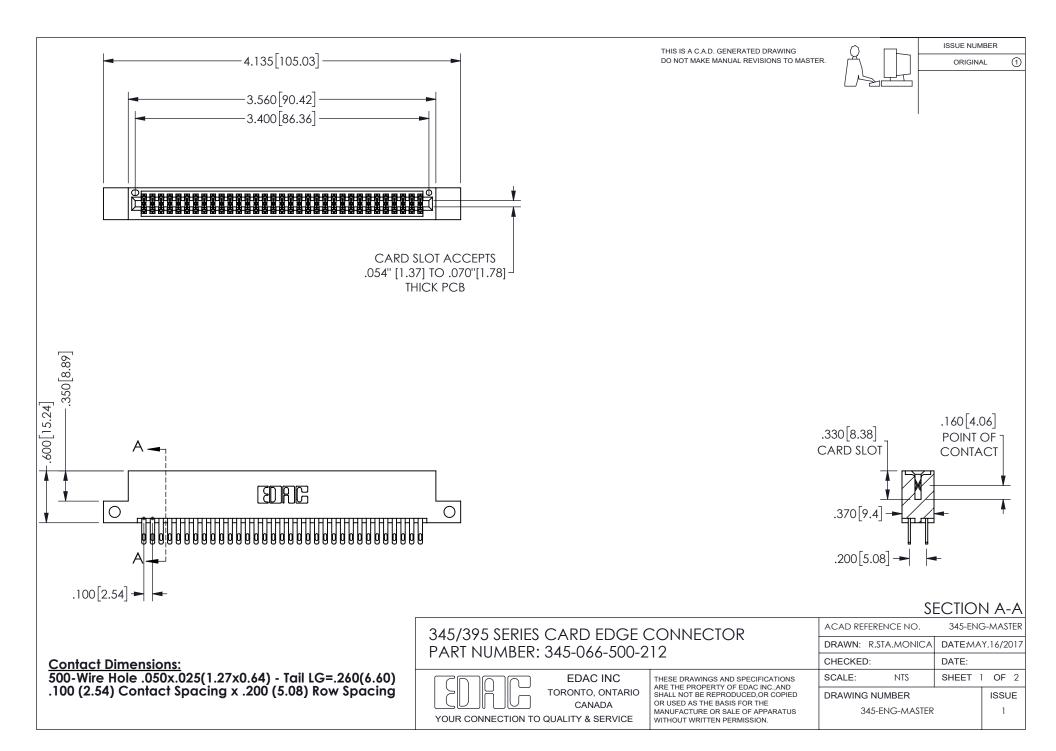

ISSUE NUMBER ORIGINAL

1

**Contact Code 558** 

Contact Code 559

Contact Code 560

INSULATOR MATERIAL: THERMOPLASTIC POLYESTER, UL 94V-0 DAP MATERIAL AVAILABLE UPON REQUEST

CONTACT MATERIAL; COPPER ALLOY

CONTACT PLATING: GOLD ON THE MATING AREA, TIN PLATING ON THE CONTACT TAILS, NICKEL UNDERPLATE

## 345/395 SERIES CARD EDGE CONNECTOR CONTACT CODE 555,556,558,559,560 DIMENSIONS

YOUR CONNECTION TO QUALITY & SERVICE

**EDAC INC** TORONTO, ONTARIO CANADA

THESE DRAWINGS AND SPECIFICATIONS ARE THE PROPERTY OF EDAC INC.,AND SHALL NOT BE REPRODUCED, OR COPIED OR USED AS THE BASIS FOR THE MANUFACTURE OR SALE OF APPARATUS WITHOUT WRITTEN PERMISSION.

| ACAD REFERENCE NO.  | 345-ENG-MASTER   |
|---------------------|------------------|
| DRAWN: R.STA.MONICA | DATE:MAY.16/2017 |
| CHECKED:            | DATE:            |
| SCALE: 1:1          | SHEET 2 OF 2     |
| DRAWING NUMBER      | ISSUE            |
| 345-ENG-MASTER      | 1                |