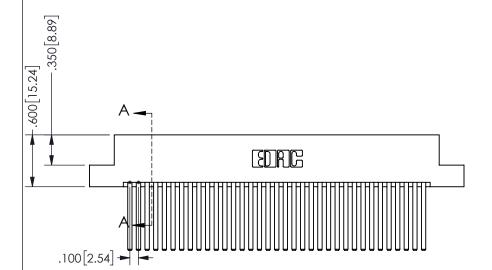

SECTION A-A

ISSUE NUMBER ORIGINAL

1

**Contact Code 558** 

Contact Code 559

**Contact Code 560** 

INSULATOR MATERIAL: THERMOPLASTIC POLYESTER, UL 94V-0 DAP MATERIAL AVAILABLE UPON REQUEST

CONTACT MATERIAL; COPPER ALLOY

CONTACT PLATING: GOLD ON THE MATING AREA, TIN PLATING ON THE CONTACT TAILS, NICKEL UNDERPLATE

## 345/395 SERIES CARD EDGE CONNECTOR CONTACT CODE 555,556,558,559,560 DIMENSIONS

YOUR CONNECTION TO QUALITY & SERVICE

**EDAC INC** TORONTO, ONTARIO CANADA

THESE DRAWINGS AND SPECIFICATIONS ARE THE PROPERTY OF EDAC INC.,AND SHALL NOT BE REPRODUCED, OR COPIED OR USED AS THE BASIS FOR THE MANUFACTURE OR SALE OF APPARATUS WITHOUT WRITTEN PERMISSION.

| ACAD REFERENCE NO.  | 345-ENG-MASTER   |
|---------------------|------------------|
| DRAWN: R.STA.MONICA | DATE:MAY.16/2017 |
| CHECKED:            | DATE:            |
| SCALE: 1:1          | SHEET 2 OF 2     |
| DRAWING NUMBER      | ISSUE            |
| 345-ENG-MASTER      | 1                |