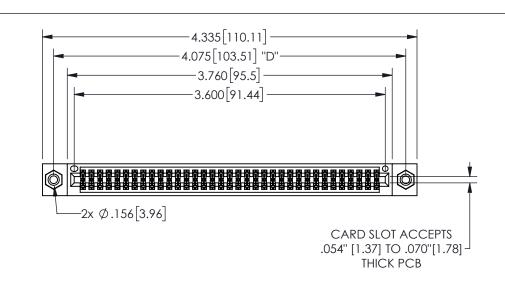

THIS IS A C.A.D. GENERATED DRAWING DO NOT MAKE MANUAL REVISIONS TO MASTER.

ISSUE NUMBER

ORIGINAL

.160 4.06 .330[8.38] POINT OF CARD SLOT CONTACT .370 9.4

<u>Contact Dimensions:</u> 544-Wire Wrap .050x.025(1.27x0.64) - Tail LG=.750(19.05)

.100 (2.54) Contact Spacing x .200 (5.08) Row Spacing

## 345/395 SERIES CARD EDGE CONNECTOR PART NUMBER: 345-070-544-208

YOUR CONNECTION TO QUALITY & SERVICE

**EDAC INC** TORONTO, ONTARIO CANADA

THESE DRAWINGS AND SPECIFICATIONS ARE THE PROPERTY OF EDAC INC.,AND SHALL NOT BE REPRODUCED,OR COPIED OR USED AS THE BASIS FOR THE MANUFACTURE OR SALE OF APPARATUS WITHOUT WRITTEN PERMISSION.

| 02011011717         |                  |
|---------------------|------------------|
| ACAD REFERENCE NO.  | 345-ENG-MASTER   |
| DRAWN: R.STA.MONICA | DATE:MAY.16/2017 |
| CHECKED:            | DATE:            |
| SCALE: NTS          | SHEET 1 OF 2     |
| DRAWING NUMBER      | ISSUE            |
| 345-ENG-MASTER      | 1                |