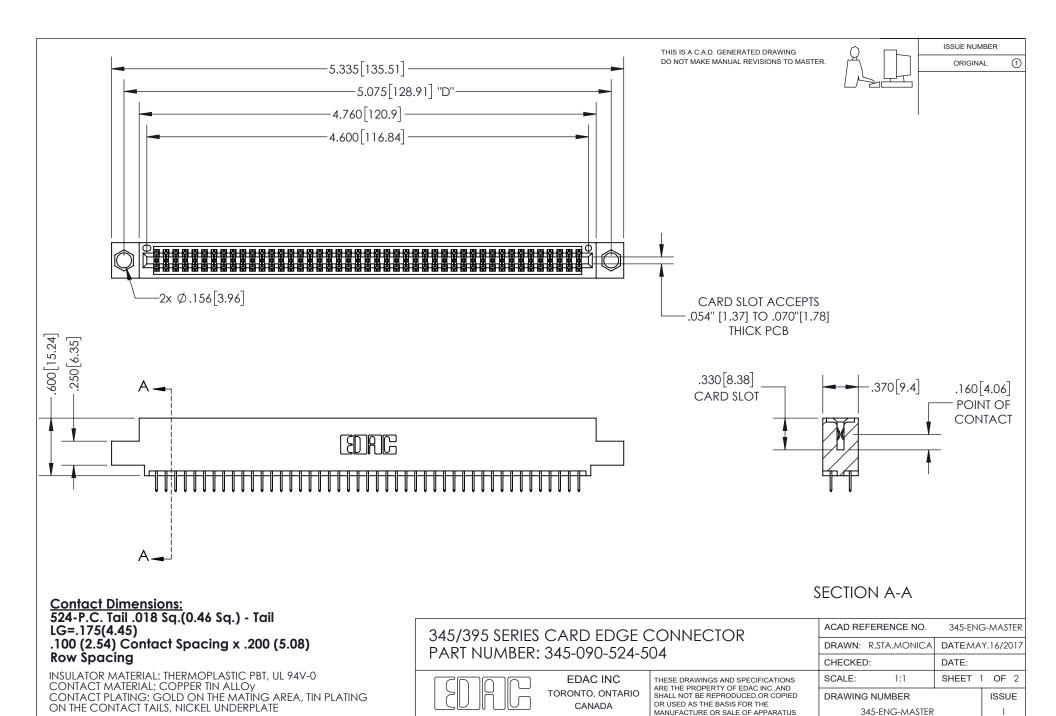

## 345/395 SERIES CARD EDGE CONNECTOR CONTACT CODE 555,556,558,559,560 DIMENSIONS

YOUR CONNECTION TO QUALITY & SERVICE

**EDAC INC** TORONTO, ONTARIO CANADA

THESE DRAWINGS AND SPECIFICATIONS ARE THE PROPERTY OF EDAC INC.,AND SHALL NOT BE REPRODUCED, OR COPIED OR USED AS THE BASIS FOR THE MANUFACTURE OR SALE OF APPARATUS WITHOUT WRITTEN PERMISSION.

CONTACT PLATING: GOLD ON THE MATING AREA, TIN PLATING ON THE CONTACT TAILS, NICKEL UNDERPLATE

\*FOR ALL OTHER SPECIFICATIONS REFER TO SHEET 3\*

YOUR CONNECTION TO QUALITY & SERVICE

WITHOUT WRITTEN PERMISSION.

ISSUE NUMBER ORIGINAL

1

**Contact Code 558** 

Contact Code 559

**Contact Code 560** 

- INSULATOR MATERIAL: THERMOPLASTIC POLYESTER, UL 94V-0
- DAP MATERIAL AVAILABLE UPON REQUEST
- CONTACT MATERIAL; COPPER ALLOY