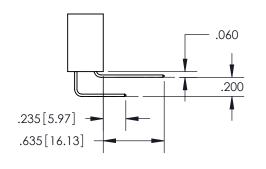

ISSUE NUMBER ORIGINAL

1

**Contact Code 558** 

**Contact Code 559** 

Contact Code 560

- INSULATOR MATERIAL: THERMOPLASTIC POLYESTER, UL 94V-0
- DAP MATERIAL AVAILABLE UPON REQUEST
- CONTACT MATERIAL; COPPER ALLOY