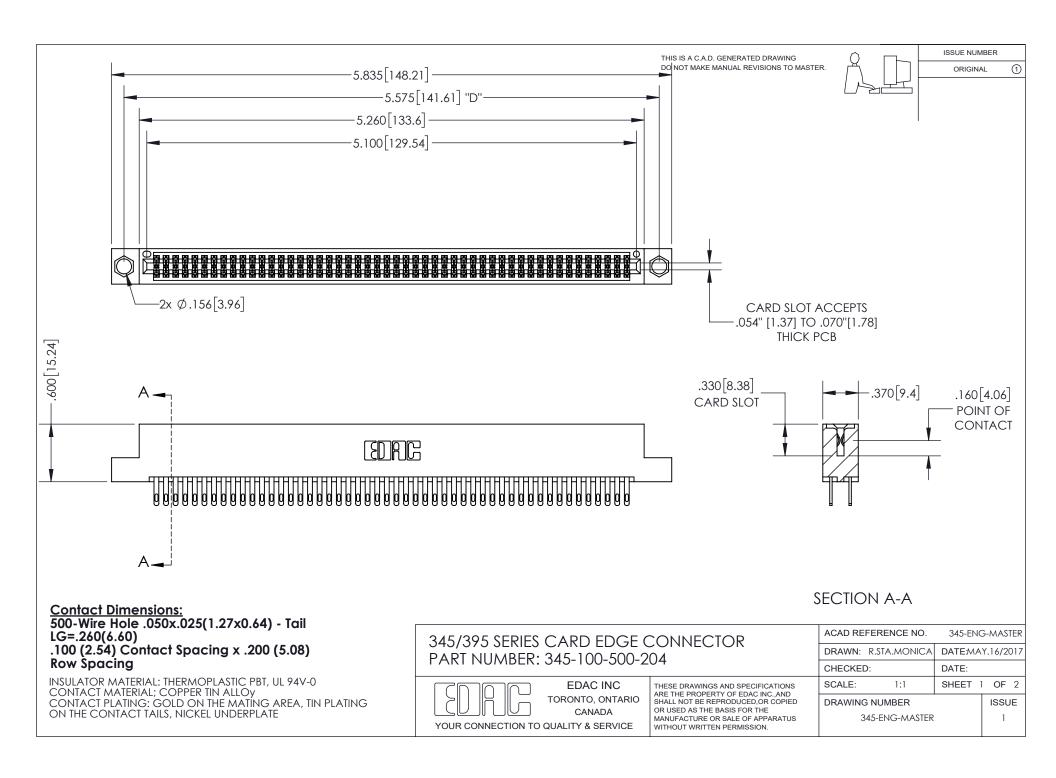

ISSUE NUMBER ORIGINAL

1

**Contact Code 558** 

**Contact Code 559** 

Contact Code 560

- INSULATOR MATERIAL: THERMOPLASTIC POLYESTER, UL 94V-0
- DAP MATERIAL AVAILABLE UPON REQUEST
- CONTACT MATERIAL; COPPER ALLOY