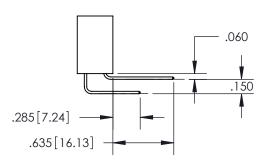

ISSUE NUMBER ORIGINAL

1

**Contact Code 558** 

**Contact Code 559** 

Contact Code 560

- INSULATOR MATERIAL: THERMOPLASTIC POLYESTER, UL 94V-0
- DAP MATERIAL AVAILABLE UPON REQUEST
- CONTACT MATERIAL; COPPER ALLOY