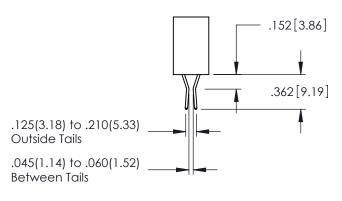

**Contact Code 558** 

Contact Code 559

**Contact Code 560** 

- INSULATOR MATERIAL: THERMOPLASTIC POLYESTER, UL 94V-0 DAP MATERIAL AVAILABLE UPON REQUEST

CONTACT MATERIAL; COPPER ALLOY CONTACT PLATING: GOLD ON THE MATING AREA, TIN PLATING ON THE CONTACT TAILS, NICKEL UNDERPLATE

345/395 SERIES CARD EDGE CONNECTOR CONTACT CODE 555,556,558,559,560 DIMENSIONS

YOUR CONNECTION TO QUALITY & SERVICE

|   | DRAWN: R.STA.MONICA | DATE:MAY.16/2017 |
|---|---------------------|------------------|
|   | CHECKED:            | DATE:            |
|   | SCALE: 1:1          | SHEET 2 OF 2     |
| D | DRAWING NUMBER      | ISSUE            |
|   | 345-ENG-MASTER      | 1                |

ACAD REFERENCE NO. 345-ENG-MASTER