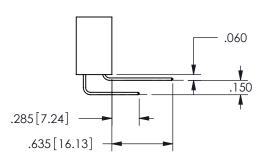

ORIGINAL 1

ISSUE NUMBER

**Contact Code 558** 

Contact Code 559

Contact Code 560

- INSULATOR MATERIAL: THERMOPLASTIC POLYESTER, UL 94V-0 DAP MATERIAL AVAILABLE UPON REQUEST

CONTACT MATERIAL; COPPER ALLOY CONTACT PLATING: GOLD ON THE MATING AREA, TIN PLATING ON THE CONTACT TAILS, NICKEL UNDERPLATE

## 345/395 SERIES CARD EDGE CONNECTOR CONTACT CODE 555,556,558,559,560 DIMENSIONS

YOUR CONNECTION TO QUALITY & SERVICE

**EDAC INC** TORONTO, ONTARIO CANADA

THESE DRAWINGS AND SPECIFICATIONS ARE THE PROPERTY OF EDAC INC.,AND SHALL NOT BE REPRODUCED, OR COPIED OR USED AS THE BASIS FOR THE MANUFACTURE OR SALE OF APPARATUS WITHOUT WRITTEN PERMISSION.

| ACAD REFERENCE NO.  | 345-ENG-MASTER   |
|---------------------|------------------|
| DRAWN: R.STA.MONICA | DATE:MAY.16/2017 |
| CHECKED:            | DATE:            |
| SCALE: 1:1          | SHEET 2 OF 2     |
| DRAWING NUMBER      | ISSUE            |
| 345-ENG-MASTER      | 1                |