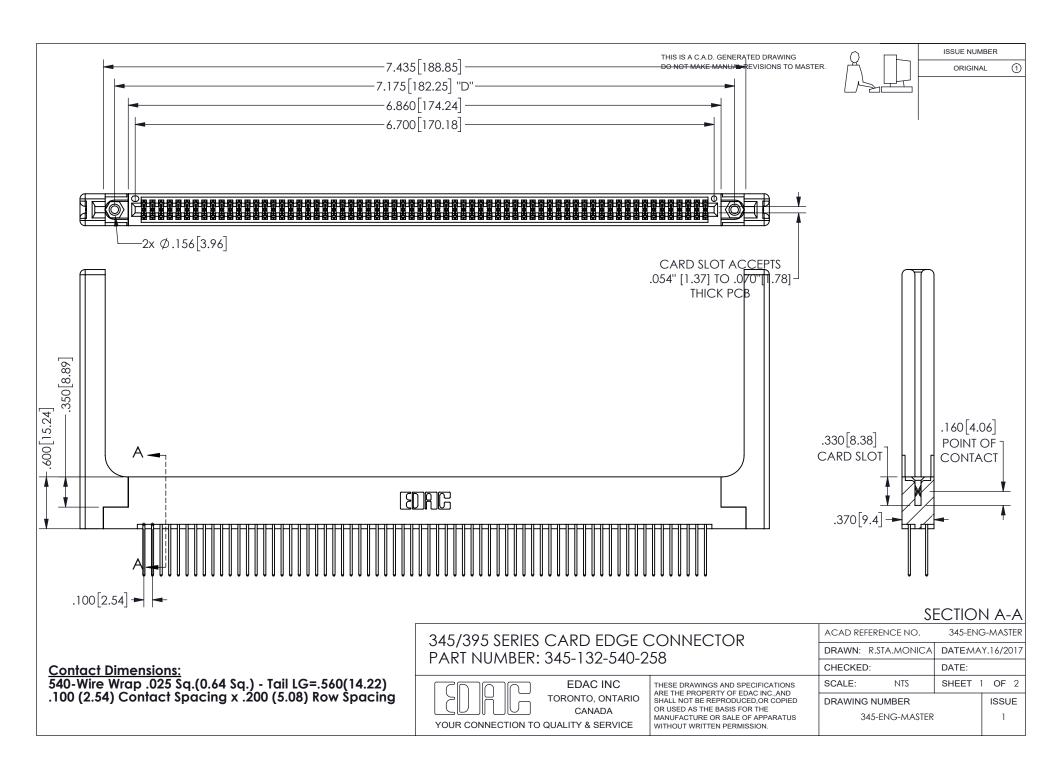

ORIGINAL 1

ISSUE NUMBER

**Contact Code 558** 

Contact Code 559

Contact Code 560

- INSULATOR MATERIAL: THERMOPLASTIC POLYESTER, UL 94V-0 DAP MATERIAL AVAILABLE UPON REQUEST

CONTACT MATERIAL; COPPER ALLOY CONTACT PLATING: GOLD ON THE MATING AREA, TIN PLATING ON THE CONTACT TAILS, NICKEL UNDERPLATE

## 345/395 SERIES CARD EDGE CONNECTOR CONTACT CODE 555,556,558,559,560 DIMENSIONS

YOUR CONNECTION TO QUALITY & SERVICE

**EDAC INC** TORONTO, ONTARIO CANADA

THESE DRAWINGS AND SPECIFICATIONS ARE THE PROPERTY OF EDAC INC.,AND SHALL NOT BE REPRODUCED, OR COPIED OR USED AS THE BASIS FOR THE MANUFACTURE OR SALE OF APPARATUS WITHOUT WRITTEN PERMISSION.

| ACAD REFERENCE NO.  | 345-ENG-MASTER   |
|---------------------|------------------|
| DRAWN: R.STA.MONICA | DATE:MAY.16/2017 |
| CHECKED:            | DATE:            |
| SCALE: 1:1          | SHEET 2 OF 2     |
| DRAWING NUMBER      | ISSUE            |
| 345-ENG-MASTER      | 1                |