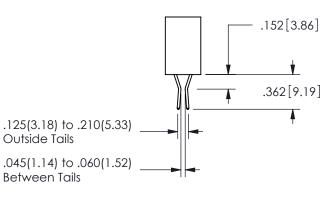

ORIGINAL 1

ISSUE NUMBER

**Contact Code 558** 

Contact Code 559

Contact Code 560

- INSULATOR MATERIAL: THERMOPLASTIC POLYESTER, UL 94V-0 DAP MATERIAL AVAILABLE UPON REQUEST

CONTACT MATERIAL; COPPER ALLOY CONTACT PLATING: GOLD ON THE MATING AREA, TIN PLATING ON THE CONTACT TAILS, NICKEL UNDERPLATE

## 345/395 SERIES CARD EDGE CONNECTOR CONTACT CODE 555,556,558,559,560 DIMENSIONS

YOUR CONNECTION TO QUALITY & SERVICE

**EDAC INC** TORONTO, ONTARIO CANADA

THESE DRAWINGS AND SPECIFICATIONS ARE THE PROPERTY OF EDAC INC.,AND SHALL NOT BE REPRODUCED, OR COPIED OR USED AS THE BASIS FOR THE MANUFACTURE OR SALE OF APPARATUS WITHOUT WRITTEN PERMISSION.

| ACAD REFERENCE NO.  | 345-ENG-MASTER   |
|---------------------|------------------|
| DRAWN: R.STA.MONICA | DATE:MAY.16/2017 |
| CHECKED:            | DATE:            |
| SCALE: 1:1          | SHEET 2 OF 2     |
| DRAWING NUMBER      | ISSUE            |
| 345-ENG-MASTER      | 1                |