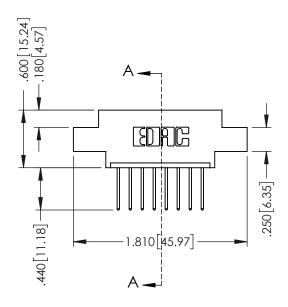

## **Contact Code 555**

## **Contact Code 556**

INSULATOR MATERIAL: THERMOPLASTIC POLYESTER, UL 94V-0 CONTACT MATERIAL; COPPER, NICKEL, TIN ALLOY CA-725 CONTACT PLATING: GOLD ON THE MATING AREA, TIN-LEAD

ON THE CONTACT TAILS, NICKEL UNDERPLATE

## 346/396 SERIES CARD EDGE CONNECTOR CONTACT CODE 555,556,558,559,560 DIMENSIONS

YOUR CONNECTION TO QUALITY & SERVICE

**EDAC INC** TORONTO, ONTARIO CANADA

THESE DRAWINGS AND SPECIFICATIONS ARE THE PROPERTY OF EDAC INC.,AND SHALL NOT BE REPRODUCED, OR COPIED OR USED AS THE BASIS FOR THE MANUFACTURE OR SALE OF APPARATUS WITHOUT WRITTEN PERMISSION.

.330 [8.38] Slot Depth .160 [4.06] Point of Contact

SECTION A-A

ISSUE NUMBER ORIGINAL 1