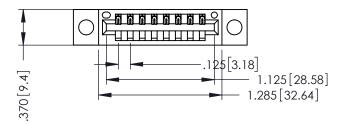

346/396 SERIES CARD EDGE CONNECTOR PART NUMBER: 346-008-522-604

YOUR CONNECTION TO QUALITY & SERVICE

**EDAC INC** TORONTO, ONTARIO CANADA

THESE DRAWINGS AND SPECIFICATIONS ARE THE PROPERTY OF EDAC INC., AND SHALL NOT BE REPRODUCED,OR COPIED OR USED AS THE BASIS FOR THE MANUFACTURE OR SALE OF APPARATUS WITHOUT WRITTEN PERMISSION.

THIS IS A C.A.D. GENERATED DRAWING DO NOT MAKE MANUAL REVISIONS TO MASTER.

ISSUE NUMBER

ORIGINAL

1

INSULATOR MATERIAL: THERMOPLASTIC POLYESTER, UL 94V-0 CONTACT MATERIAL; COPPER, NICKEL, TIN ALLOY CA-725 CONTACT PLATING: GOLD ON THE MATING AREA, TIN-LEAD ON THE CONTACT TAILS, NICKEL UNDERPLATE

|  | ACAD REFERENCE NO. |       | 346-ENG-MASTER |           |
|--|--------------------|-------|----------------|-----------|
|  | DRAWN:             | J.LEE | DATE: A        | PR. 22/09 |
|  | CHECKED:           |       | DATE:          |           |
|  | SCALE:             | 1:1   | SHEET          | OF 2      |
|  | DRAWING NUMBER     |       |                | ISSUE     |
|  | 346-ENG-MASTER     |       |                | 1         |