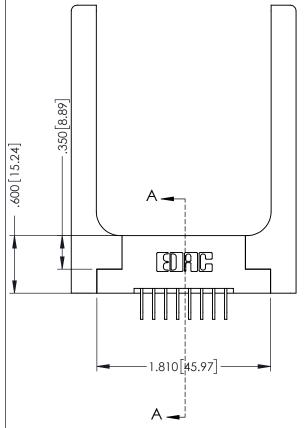

1

346/396 SERIES CARD EDGE CONNECTOR PART NUMBER: 346-008-558-158

YOUR CONNECTION TO QUALITY & SERVICE

J.LEE DATE: APR. 22/09 1:1 SHEET 1 OF 2

ACAD REFERENCE NO. 346-ENG-MASTER

346-ENG-MASTER

INSULATOR MATERIAL: THERMOPLASTIC POLYESTER, UL 94V-0 CONTACT MATERIAL; COPPER, NICKEL, TIN ALLOY CA-725 CONTACT PLATING: GOLD ON THE MATING AREA, TIN-LEAD ON THE CONTACT TAILS, NICKEL UNDERPLATE

## 346/396 SERIES CARD EDGE CONNECTOR CONTACT CODE 555,556,558,559,560 DIMENSIONS

YOUR CONNECTION TO QUALITY & SERVICE

|   | ACAD REFERENCE NO. 346-ENG-MASTER |                  |
|---|-----------------------------------|------------------|
|   | DRAWN: J.LEE                      | DATE: APR. 22/09 |
|   | CHECKED:                          | DATE:            |
|   | SCALE: 1:1                        | SHEET 2 OF 2     |
| D | DRAWING NUMBER                    | ISSUE            |