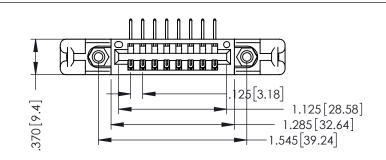

1

346/396 SERIES CARD EDGE CONNECTOR PART NUMBER: 346-008-558-158

YOUR CONNECTION TO QUALITY & SERVICE

J.LEE DATE: APR. 22/09 1:1 SHEET 1 OF 2

ACAD REFERENCE NO. 346-ENG-MASTER

346-ENG-MASTER

INSULATOR MATERIAL: THERMOPLASTIC POLYESTER, UL 94V-0 CONTACT MATERIAL; COPPER, NICKEL, TIN ALLOY CA-725 CONTACT PLATING: GOLD ON THE MATING AREA, TIN-LEAD ON THE CONTACT TAILS, NICKEL UNDERPLATE

Slot Depth Point of Contact .330 [8.38] .160 [4.06]

**SECTION A-A** 

**Contact Code 555** 

**Contact Code 556** 

INSULATOR MATERIAL: THERMOPLASTIC POLYESTER, UL 94V-0 CONTACT MATERIAL; COPPER, NICKEL, TIN ALLOY CA-725

CONTACT PLATING: GOLD ON THE MATING AREA, TIN-LEAD ON THE CONTACT TAILS, NICKEL UNDERPLATE