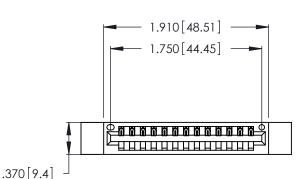

THIS IS A C.A.D. GENERATED DRAWING DO NOT MAKE MANUAL REVISIONS TO MASTER.

| 346/396 SERIES CARD EDGE CONNECTOR |
|------------------------------------|
| PART NUMBER: 346-013-522-112       |

**EDAC INC** TORONTO, ONTARIO CANADA

THESE DRAWINGS AND SPECIFICATIONS ARE THE PROPERTY OF EDAC INC.,AND SHALL NOT BE REPRODUCED, OR COPIED OR USED AS THE BASIS FOR THE MANUFACTURE OR SALE OF APPARATUS WITHOUT WRITTEN PERMISSION.

| ACAD REFERENCE NO. |        | 346-ENG-MASTER |           |
|--------------------|--------|----------------|-----------|
| DRAWN:             | J.LEE  | DATE: AF       | PR. 22/09 |
| CHECKED:           |        | DATE:          |           |
| SCALE:             | N.T.S  | SHEET          | OF 2      |
| DRAWING N          | IUMBER |                | ISSUE     |
| 346-ENG-MASTER     |        |                | 1         |