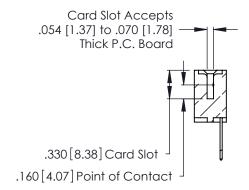

THIS IS A C.A.D. GENERATED DRAWING DO NOT MAKE MANUAL REVISIONS TO MASTER.

ISSUE NUMBER

ORIGINAL

1

**Contact Code 555** 

Contact Code 556

**Contact Code 558** 

**Contact Code 559** 

**Contact Code 560** 

INSULATOR MATERIAL: THERMOPLASTIC POLYESTER, UL 94V-0 CONTACT MATERIAL; COPPER, NICKEL, TIN ALLOY CA-725 CONTACT PLATING: GOLD ON THE MATING AREA, TIN-LEAD

ON THE CONTACT TAILS, NICKEL UNDERPLATE

346/396 SERIES CARD EDGE CONNECTOR CONTACT CODE 555,556,558,559,560 DIMENSIONS

YOUR CONNECTION TO QUALITY & SERVICE

**EDAC INC** TORONTO, ONTARIO CANADA

THESE DRAWINGS AND SPECIFICATIONS ARE THE PROPERTY OF EDAC INC.,AND SHALL NOT BE REPRODUCED, OR COPIED OR USED AS THE BASIS FOR THE MANUFACTURE OR SALE OF APPARATUS WITHOUT WRITTEN PERMISSION.