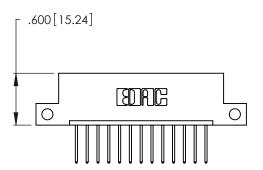

THIS IS A C.A.D. GENERATED DRAWING DO NOT MAKE MANUAL REVISIONS TO MASTER.

| 346/396 SERIES CARD EDGE CONNECTOR |
|------------------------------------|
| PART NUMBER: 346-013-522-112       |

**EDAC INC** TORONTO, ONTARIO CANADA

THESE DRAWINGS AND SPECIFICATIONS ARE THE PROPERTY OF EDAC INC.,AND SHALL NOT BE REPRODUCED, OR COPIED OR USED AS THE BASIS FOR THE MANUFACTURE OR SALE OF APPARATUS WITHOUT WRITTEN PERMISSION.

| ACAD REFERENCE NO. |        | 346-ENG-MASTER |           |
|--------------------|--------|----------------|-----------|
| DRAWN:             | J.LEE  | DATE: AF       | PR. 22/09 |
| CHECKED:           |        | DATE:          |           |
| SCALE:             | N.T.S  | SHEET          | OF 2      |
| DRAWING N          | IUMBER |                | ISSUE     |
| 346-ENG-MASTER     |        |                | 1         |