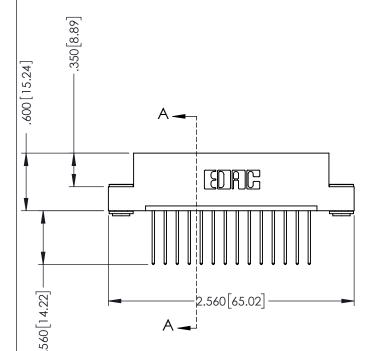

## 346/396 SERIES CARD EDGE CONNECTOR CONTACT CODE 555,556,558,559,560 DIMENSIONS

YOUR CONNECTION TO QUALITY & SERVICE

**EDAC INC** TORONTO, ONTARIO CANADA

THESE DRAWINGS AND SPECIFICATIONS ARE THE PROPERTY OF EDAC INC.,AND SHALL NOT BE REPRODUCED, OR COPIED OR USED AS THE BASIS FOR THE MANUFACTURE OR SALE OF APPARATUS WITHOUT WRITTEN PERMISSION.

|  | ACAD REFERENCE NO. | 346-ENG-MASTER   |  |
|--|--------------------|------------------|--|
|  | DRAWN: J.LEE       | DATE: APR. 22/09 |  |
|  | CHECKED:           | DATE:            |  |
|  | SCALE: 1:1         | SHEET 2 OF 2     |  |
|  | DRAWING NUMBER     | ISSUE            |  |
|  | 346-ENG-MASTER     | 1                |  |