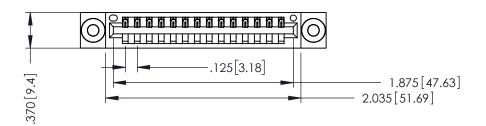

346/396 SERIES CARD EDGE CONNECTOR PART NUMBER: 346-014-540-103

**EDAC INC** TORONTO, ONTARIO CANADA

THESE DRAWINGS AND SPECIFICATIONS ARE THE PROPERTY OF EDAC INC.,AND SHALL NOT BE REPRODUCED,OR COPIED OR USED AS THE BASIS FOR THE MANUFACTURE OR SALE OF APPARATUS WITHOUT WRITTEN PERMISSION.

| ACAD REFERENCE NO. |       | 346-ENG-MASTER |           |
|--------------------|-------|----------------|-----------|
| DRAWN: .           | J.LEE | DATE: AF       | PR. 22/09 |
| CHECKED:           |       | DATE:          |           |
| SCALE:             | 1:1   | SHEET 1        | OF 2      |
| DRAWING NUMBER     |       |                | ISSUE     |
| 346-ENG-MASTER     |       |                | 1         |