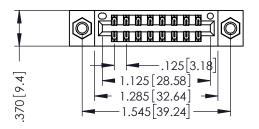

346/396 SERIES CARD EDGE CONNECTOR PART NUMBER: 346-016-526-807

YOUR CONNECTION TO QUALITY & SERVICE

**EDAC INC** TORONTO, ONTARIO CANADA

THESE DRAWINGS AND SPECIFICATIONS ARE THE PROPERTY OF EDAC INC., AND SHALL NOT BE REPRODUCED,OR COPIED OR USED AS THE BASIS FOR THE MANUFACTURE OR SALE OF APPARATUS WITHOUT WRITTEN PERMISSION.

THIS IS A C.A.D. GENERATED DRAWING DO NOT MAKE MANUAL REVISIONS TO MASTER.

ISSUE NUMBER

ORIGINAL

1

INSULATOR MATERIAL: THERMOPLASTIC POLYESTER, UL 94V-0 CONTACT MATERIAL; COPPER, NICKEL, TIN ALLOY CA-725 CONTACT PLATING: GOLD ON THE MATING AREA, TIN-LEAD ON THE CONTACT TAILS, NICKEL UNDERPLATE