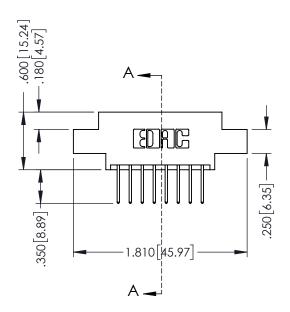

## 346/396 SERIES CARD EDGE CONNECTOR CONTACT CODE 555,556,558,559,560 DIMENSIONS

YOUR CONNECTION TO QUALITY & SERVICE

**EDAC INC** TORONTO, ONTARIO CANADA

THESE DRAWINGS AND SPECIFICATIONS ARE THE PROPERTY OF EDAC INC.,AND SHALL NOT BE REPRODUCED, OR COPIED OR USED AS THE BASIS FOR THE MANUFACTURE OR SALE OF APPARATUS WITHOUT WRITTEN PERMISSION.

## **Contact Code 555**

## **Contact Code 556**

INSULATOR MATERIAL: THERMOPLASTIC POLYESTER, UL 94V-0 CONTACT MATERIAL; COPPER, NICKEL, TIN ALLOY CA-725 CONTACT PLATING: GOLD ON THE MATING AREA, TIN-LEAD

ON THE CONTACT TAILS, NICKEL UNDERPLATE