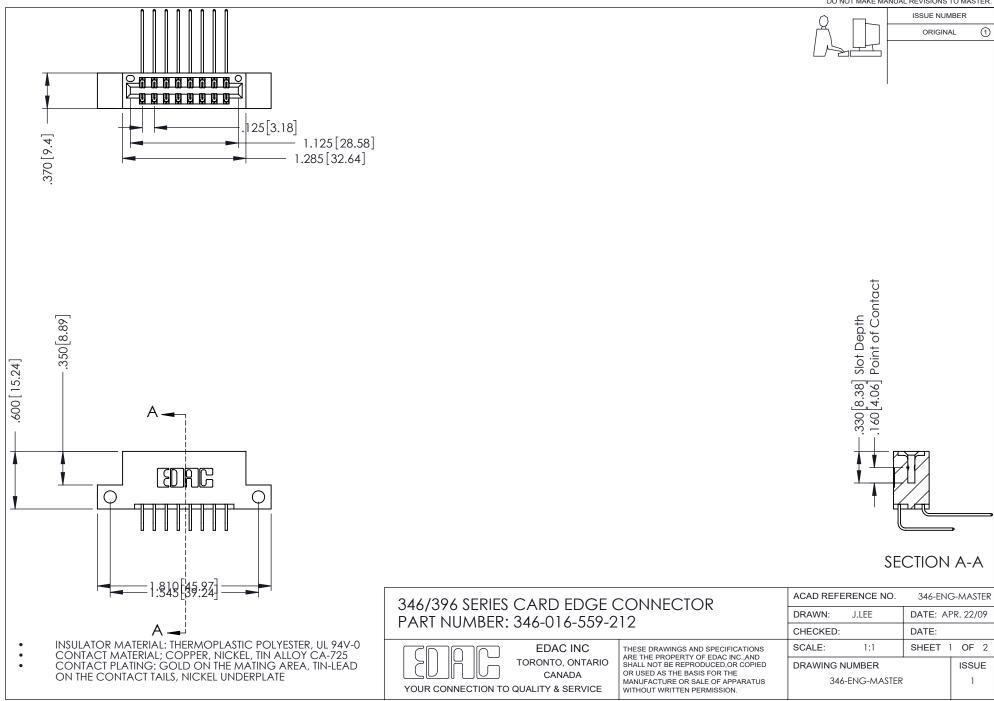

## **Contact Code 556**

INSULATOR MATERIAL: THERMOPLASTIC POLYESTER, UL 94V-0 CONTACT MATERIAL; COPPER, NICKEL, TIN ALLOY CA-725 CONTACT PLATING: GOLD ON THE MATING AREA, TIN-LEAD

ON THE CONTACT TAILS, NICKEL UNDERPLATE

## 346/396 SERIES CARD EDGE CONNECTOR CONTACT CODE 555,556,558,559,560 DIMENSIONS

YOUR CONNECTION TO QUALITY & SERVICE

**EDAC INC** TORONTO, ONTARIO CANADA

THESE DRAWINGS AND SPECIFICATIONS ARE THE PROPERTY OF EDAC INC.,AND SHALL NOT BE REPRODUCED, OR COPIED OR USED AS THE BASIS FOR THE MANUFACTURE OR SALE OF APPARATUS WITHOUT WRITTEN PERMISSION.