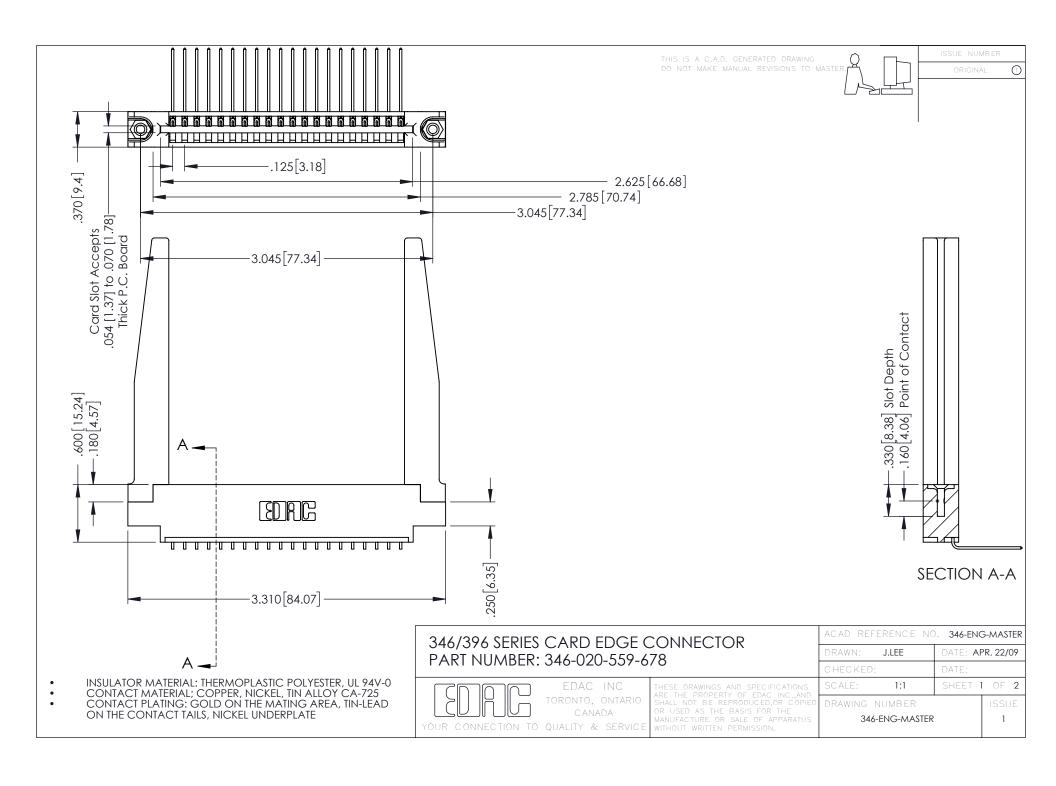

## 346/396 SERIES CARD EDGE CONNECTOR CONTACT CODE 555,556,558,559,560 DIMENSIONS

YOUR CONNECTION TO QUALITY & SERVICE

|   | ACAD REFERENCE NO. 346-ENG-MASTER |                         |
|---|-----------------------------------|-------------------------|
|   | DRAWN: J.LEE                      | DATE: <b>APR. 22/09</b> |
|   | CHECKED:                          | DATE:                   |
|   | SCALE: 1:1                        | SHEET 2 OF 2            |
| D | DRAWING NUMBER                    | ISSUE                   |

346-ENG-MASTER