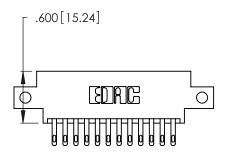

THIS IS A C.A.D. GENERATED DRAWING DO NOT MAKE MANUAL REVISIONS TO MASTER.

| 346/396 SERIES CARD EDGE CONNECTOR |
|------------------------------------|
| PART NUMBER: 346-024-500-812       |

**EDAC INC** TORONTO, ONTARIO CANADA

THESE DRAWINGS AND SPECIFICATIONS ARE THE PROPERTY OF EDAC INC.,AND SHALL NOT BE REPRODUCED, OR COPIED OR USED AS THE BASIS FOR THE MANUFACTURE OR SALE OF APPARATUS WITHOUT WRITTEN PERMISSION.

| ACAD REFERENCE NO. |        | 346-ENG-MASTER |           |
|--------------------|--------|----------------|-----------|
| DRAWN:             | J.LEE  | DATE: AF       | PR. 22/09 |
| CHECKED:           |        | DATE:          |           |
| SCALE:             | N.T.S  | SHEET          | OF 2      |
| DRAWING N          | IUMBER |                | ISSUE     |
| 346-ENG-MASTER     |        | 1              |           |