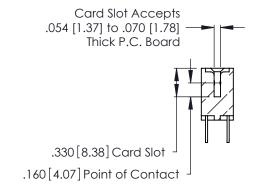

**Contact Code 560** 

INSULATOR MATERIAL: THERMOPLASTIC POLYESTER, UL 94V-0 CONTACT MATERIAL; COPPER, NICKEL, TIN ALLOY CA-725 CONTACT PLATING: GOLD ON THE MATING AREA, TIN-LEAD

ON THE CONTACT TAILS, NICKEL UNDERPLATE

346/396 SERIES CARD EDGE CONNECTOR CONTACT CODE 555,556,558,559,560 DIMENSIONS

YOUR CONNECTION TO QUALITY & SERVICE

**EDAC INC** TORONTO, ONTARIO CANADA

THESE DRAWINGS AND SPECIFICATIONS ARE THE PROPERTY OF EDAC INC.,AND SHALL NOT BE REPRODUCED, OR COPIED OR USED AS THE BASIS FOR THE MANUFACTURE OR SALE OF APPARATUS WITHOUT WRITTEN PERMISSION.