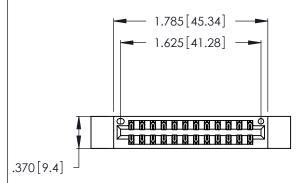

Contact Dimensions: 500-Wire Hole .050x.025 (1.27x0.64) - Tail LG. =.260 (6.60) .125 (3.18) Contact Spacing x .250 (6.35) Row Spacing

- INSULATOR MATERIAL: THERMOPLASTIC POLYESTER, UL 94V-0 CONTACT MATERIAL; COPPER, NICKEL, TIN ALLOY CA-725
- CONTACT PLATING: GOLD ON THE MATING AREA, TIN-LEAD ON THE CONTACT TAILS, NICKEL UNDERPLATE

THIS IS A C.A.D. GENERATED DRAWING DO NOT MAKE MANUAL REVISIONS TO MASTER.

| 346/396 SERIES CARD EDGE CONNECTOR |
|------------------------------------|
| PART NUMBER: 346-024-500-812       |

**EDAC INC** TORONTO, ONTARIO CANADA