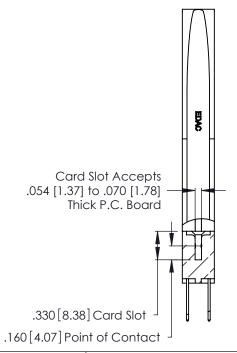

Contact Code 560

INSULATOR MATERIAL: THERMOPLASTIC POLYESTER, UL 94V-0 CONTACT MATERIAL; COPPER, NICKEL, TIN ALLOY CA-725 CONTACT PLATING: GOLD ON THE MATING AREA, TIN-LEAD

ON THE CONTACT TAILS, NICKEL UNDERPLATE

346/396 SERIES CARD EDGE CONNECTOR CONTACT CODE 555,556,558,559,560 DIMENSIONS

YOUR CONNECTION TO QUALITY & SERVICE

**EDAC INC** TORONTO, ONTARIO CANADA

THESE DRAWINGS AND SPECIFICATIONS ARE THE PROPERTY OF EDAC INC.,AND SHALL NOT BE REPRODUCED, OR COPIED OR USED AS THE BASIS FOR THE MANUFACTURE OR SALE OF APPARATUS WITHOUT WRITTEN PERMISSION.