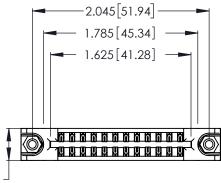

<u>Contact Dimensions:</u>
522-P.C. Tail .025 Sq. (0.64 Sq.) - Tail LG. = .440 (11.18)
.125 (3.18) Contact Spacing x .250 (6.35) Row Spacing

.370 [9.4]

INSULATOR MATERIAL: THERMOPLASTIC POLYESTER, UL 94V-0 CONTACT MATERIAL; COPPER, NICKEL, TIN\_ALLOY CA-725

CONTACT PLATING: GOLD ON THE MATING AREA, TIN-LEAD ON THE CONTACT TAILS, NICKEL UNDERPLATE

THIS IS A C.A.D. GENERATED DRAWING DO NOT MAKE MANUAL REVISIONS TO MASTER.

1

346/396 SERIES CARD EDGE CONNECTOR PART NUMBER: 346-024-522-878

**EDAC INC** TORONTO, ONTARIO CANADA

THESE DRAWINGS AND SPECIFICATIONS ARE THE PROPERTY OF EDAC INC., AND SHALL NOT BE REPRODUCED, OR COPIED OR USED AS THE BASIS FOR THE MANUFACTURE OR SALE OF APPARATUS WITHOUT WRITTEN PERMISSION.