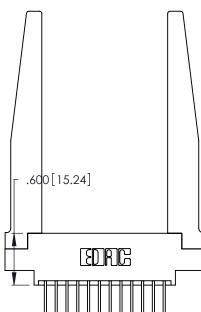

<u>Contact Dimensions:</u>
522-P.C. Tail .025 Sq. (0.64 Sq.) - Tail LG. = .440 (11.18)
.125 (3.18) Contact Spacing x .250 (6.35) Row Spacing

.370 [9.4]

INSULATOR MATERIAL: THERMOPLASTIC POLYESTER, UL 94V-0 CONTACT MATERIAL; COPPER, NICKEL, TIN\_ALLOY CA-725

CONTACT PLATING: GOLD ON THE MATING AREA, TIN-LEAD ON THE CONTACT TAILS, NICKEL UNDERPLATE

THIS IS A C.A.D. GENERATED DRAWING DO NOT MAKE MANUAL REVISIONS TO MASTER.

1

346/396 SERIES CARD EDGE CONNECTOR PART NUMBER: 346-024-522-878

**EDAC INC** TORONTO, ONTARIO CANADA

THESE DRAWINGS AND SPECIFICATIONS ARE THE PROPERTY OF EDAC INC., AND SHALL NOT BE REPRODUCED, OR COPIED OR USED AS THE BASIS FOR THE MANUFACTURE OR SALE OF APPARATUS WITHOUT WRITTEN PERMISSION.