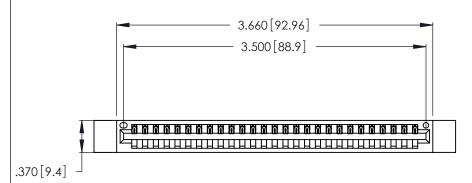

346/396 SERIES CARD EDGE CONNECTOR PART NUMBER: 346-027-520-612

**EDAC INC** TORONTO, ONTARIO CANADA

THESE DRAWINGS AND SPECIFICATIONS ARE THE PROPERTY OF EDAC INC.,AND SHALL NOT BE REPRODUCED, OR COPIED OR USED AS THE BASIS FOR THE MANUFACTURE OR SALE OF APPARATUS WITHOUT WRITTEN PERMISSION.

<u>Contact Dimensions:</u>
520-P.C. Tail .030x.018 (0.76x0.46) - Tail LG. = .175 (4.45)
.125 (3.18) Contact Spacing x .250 (6.35) Row Spacing

THIS IS A C.A.D. GENERATED DRAWING DO NOT MAKE MANUAL REVISIONS TO MASTER.