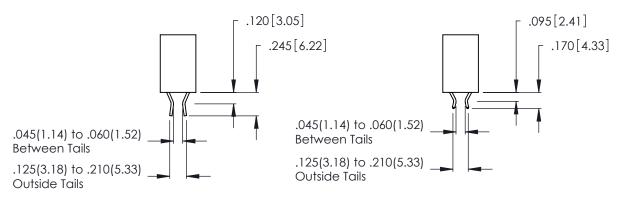

<u>Contact Dimensions:</u>
520-P.C. Tail .030x.018 (0.76x0.46) - Tail LG. = .175 (4.45)
.125 (3.18) Contact Spacing x .250 (6.35) Row Spacing

THIS IS A C.A.D. GENERATED DRAWING DO NOT MAKE MANUAL REVISIONS TO MASTER.

THIS IS A C.A.D. GENERATED DRAWING DO NOT MAKE MANUAL REVISIONS TO MASTER.

ISSUE NUMBER

ORIGINAL

1

**Contact Code 555** 

Contact Code 556

**Contact Code 558** 

**Contact Code 559** 

Contact Code 560

INSULATOR MATERIAL: THERMOPLASTIC POLYESTER, UL 94V-0 CONTACT MATERIAL; COPPER, NICKEL, TIN ALLOY CA-725 CONTACT PLATING: GOLD ON THE MATING AREA, TIN-LEAD

ON THE CONTACT TAILS, NICKEL UNDERPLATE