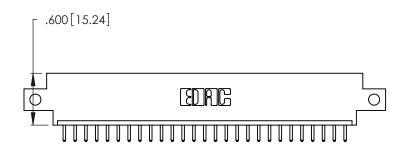

346/396 SERIES CARD EDGE CONNECTOR PART NUMBER: 346-027-520-612

**EDAC INC** TORONTO, ONTARIO CANADA

THESE DRAWINGS AND SPECIFICATIONS ARE THE PROPERTY OF EDAC INC.,AND SHALL NOT BE REPRODUCED, OR COPIED OR USED AS THE BASIS FOR THE MANUFACTURE OR SALE OF APPARATUS WITHOUT WRITTEN PERMISSION.

346/396 SERIES CARD EDGE CONNECTOR CONTACT CODE 555,556,558,559,560 DIMENSIONS

YOUR CONNECTION TO QUALITY & SERVICE

**EDAC INC** TORONTO, ONTARIO CANADA

THESE DRAWINGS AND SPECIFICATIONS ARE THE PROPERTY OF EDAC INC.,AND SHALL NOT BE REPRODUCED, OR COPIED OR USED AS THE BASIS FOR THE MANUFACTURE OR SALE OF APPARATUS WITHOUT WRITTEN PERMISSION.