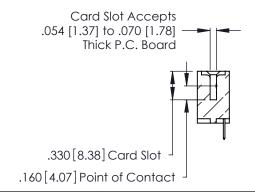

346/396 SERIES CARD EDGE CONNECTOR CONTACT CODE 555,556,558,559,560 DIMENSIONS

YOUR CONNECTION TO QUALITY & SERVICE

**EDAC INC** TORONTO, ONTARIO CANADA

THESE DRAWINGS AND SPECIFICATIONS ARE THE PROPERTY OF EDAC INC.,AND SHALL NOT BE REPRODUCED, OR COPIED OR USED AS THE BASIS FOR THE MANUFACTURE OR SALE OF APPARATUS WITHOUT WRITTEN PERMISSION.

Contact Code 560

INSULATOR MATERIAL: THERMOPLASTIC POLYESTER, UL 94V-0 CONTACT MATERIAL; COPPER, NICKEL, TIN ALLOY CA-725 CONTACT PLATING: GOLD ON THE MATING AREA, TIN-LEAD

ON THE CONTACT TAILS, NICKEL UNDERPLATE