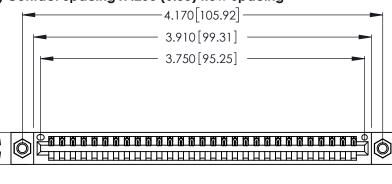

Contact Dimensions: 540-Wire Wrap .025 Sq. (0.64 Sq.) - Tail LG. =.560 (14.22) .125 (3.18) Contact Spacing x .250 (6.35) Row Spacing

.370 [9.4]

.600[15.24]

THIS IS A C.A.D. GENERATED DRAWING DO NOT MAKE MANUAL REVISIONS TO MASTER.

ISSUE NUMBER
ORIGINAL ①

.330 [8.38] Card Slot
.160 [4.07] Point of Contact

Card Slot Accepts .054 [1.37] to .070 [1.78] Thick P.C. Board

346/396 SERIES CARD EDGE CONNECTOR PART NUMBER: 346-029-540-107

EDAC INC TORONTO, ONTARIO CANADA