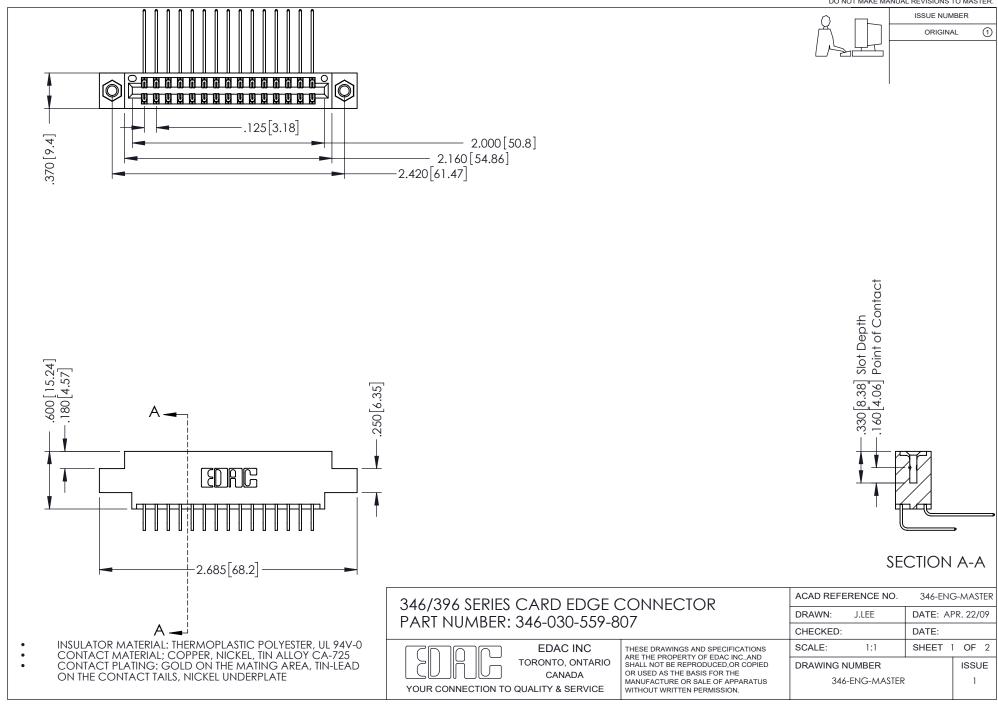

## **Contact Code 556**

INSULATOR MATERIAL: THERMOPLASTIC POLYESTER, UL 94V-0 CONTACT MATERIAL; COPPER, NICKEL, TIN ALLOY CA-725 CONTACT PLATING: GOLD ON THE MATING AREA, TIN-LEAD

ON THE CONTACT TAILS, NICKEL UNDERPLATE

## 346/396 SERIES CARD EDGE CONNECTOR CONTACT CODE 555,556,558,559,560 DIMENSIONS

YOUR CONNECTION TO QUALITY & SERVICE

**EDAC INC** TORONTO, ONTARIO CANADA

THESE DRAWINGS AND SPECIFICATIONS ARE THE PROPERTY OF EDAC INC.,AND SHALL NOT BE REPRODUCED, OR COPIED OR USED AS THE BASIS FOR THE MANUFACTURE OR SALE OF APPARATUS WITHOUT WRITTEN PERMISSION.