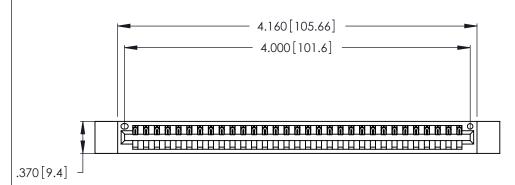

Card Slot Accepts .054 [1.37] to .070 [1.78] Thick P.C. Board .330 [8.38] Card Slot .160 [4.07] Point of Contact

- INSULATOR MATERIAL: THERMOPLASTIC POLYESTER, UL 94V-0 CONTACT MATERIAL; COPPER, NICKEL, TIN\_ALLOY CA-725
- CONTACT PLATING: GOLD ON THE MATING AREA, TIN-LEAD ON THE CONTACT TAILS, NICKEL UNDERPLATE

| 346/396 SERIES CARD EDGE CONNECTOR |
|------------------------------------|
| PART NUMBER: 346-031-500-112       |

**EDAC INC** TORONTO, ONTARIO CANADA

THESE DRAWINGS AND SPECIFICATIONS ARE THE PROPERTY OF EDAC INC.,AND SHALL NOT BE REPRODUCED, OR COPIED OR USED AS THE BASIS FOR THE MANUFACTURE OR SALE OF APPARATUS WITHOUT WRITTEN PERMISSION.