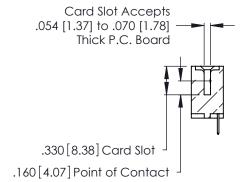

<u>Contact Dimensions:</u>
520-P.C. Tail .030x.018 (0.76x0.46) - Tail LG. = .175 (4.45) .125 (3.18) Contact Spacing x .250 (6.35) Row Spacing

THIS IS A C.A.D. GENERATED DRAWING DO NOT MAKE MANUAL REVISIONS TO MASTER.

1

- INSULATOR MATERIAL: THERMOPLASTIC POLYESTER, UL 94V-0 CONTACT MATERIAL; COPPER, NICKEL, TIN\_ALLOY CA-725
- CONTACT PLATING: GOLD ON THE MATING AREA, TIN-LEAD ON THE CONTACT TAILS, NICKEL UNDERPLATE