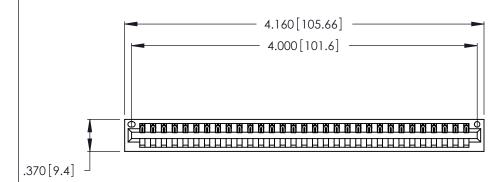

<u>Contact Dimensions:</u>
520-P.C. Tail .030x.018 (0.76x0.46) - Tail LG. = .175 (4.45) .125 (3.18) Contact Spacing x .250 (6.35) Row Spacing

THIS IS A C.A.D. GENERATED DRAWING DO NOT MAKE MANUAL REVISIONS TO MASTER.

| 346/396 SERIES CARD EDGE CONNECTOR |
|------------------------------------|
| PART NUMBER: 346-031-520-101       |

**EDAC INC** TORONTO, ONTARIO CANADA

THESE DRAWINGS AND SPECIFICATIONS ARE THE PROPERTY OF EDAC INC.,AND SHALL NOT BE REPRODUCED, OR COPIED OR USED AS THE BASIS FOR THE MANUFACTURE OR SALE OF APPARATUS WITHOUT WRITTEN PERMISSION.