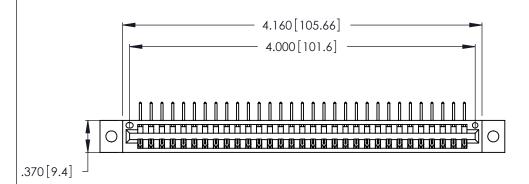

Contact Dimensions:
558-90 Degree Bend (Code 541 Contacts)
See Sheet 2 for Contact Code 555, 556, 558, 559, 560 Dimensions

THIS IS A C.A.D. GENERATED DRAWING DO NOT MAKE MANUAL REVISIONS TO MASTER.

1

Card Slot Accepts .054 [1.37] to .070 [1.78] Thick P.C. Board .330 [8.38] Card Slot .160 [4.07] Point of Contact

INSULATOR MATERIAL: THERMOPLASTIC POLYESTER, UL 94V-0 CONTACT MATERIAL; COPPER, NICKEL, TIN\_ALLOY CA-725

CONTACT PLATING: GOLD ON THE MATING AREA, TIN-LEAD ON THE CONTACT TAILS, NICKEL UNDERPLATE

346/396 SERIES CARD EDGE CONNECTOR PART NUMBER: 346-031-558-102