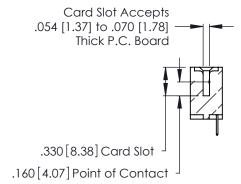

<u>Contact Dimensions:</u>
520-P.C. Tail .030x.018 (0.76x0.46) - Tail LG. = .175 (4.45) .125 (3.18) Contact Spacing x .250 (6.35) Row Spacing

THIS IS A C.A.D. GENERATED DRAWING DO NOT MAKE MANUAL REVISIONS TO MASTER.