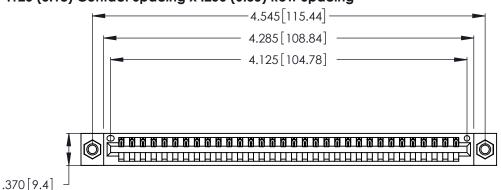

<u>Contact Dimensions:</u>
520-P.C. Tail .030x.018 (0.76x0.46) - Tail LG. = .175 (4.45) .125 (3.18) Contact Spacing x .250 (6.35) Row Spacing

THIS IS A C.A.D. GENERATED DRAWING DO NOT MAKE MANUAL REVISIONS TO MASTER.

- INSULATOR MATERIAL: THERMOPLASTIC POLYESTER, UL 94V-0 CONTACT MATERIAL; COPPER, NICKEL, TIN ALLOY CA-725
- CONTACT PLATING: GOLD ON THE MATING AREA, TIN-LEAD ON THE CONTACT TAILS, NICKEL UNDERPLATE

| 346/396 SERIES CARD EDGE CONNECTOR |
|------------------------------------|
| PART NUMBER: 346-032-520-607       |