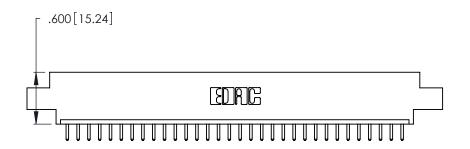

- INSULATOR MATERIAL: THERMOPLASTIC POLYESTER, UL 94V-0 CONTACT MATERIAL; COPPER, NICKEL, TIN ALLOY CA-725
- CONTACT PLATING: GOLD ON THE MATING AREA, TIN-LEAD ON THE CONTACT TAILS, NICKEL UNDERPLATE

| 346/396 SERIES CARD EDGE CONNECTOR |
|------------------------------------|
| PART NUMBER: 346-032-520-607       |

**Contact Code 560** 

INSULATOR MATERIAL: THERMOPLASTIC POLYESTER, UL 94V-0 CONTACT MATERIAL; COPPER, NICKEL, TIN ALLOY CA-725 CONTACT PLATING: GOLD ON THE MATING AREA, TIN-LEAD

ON THE CONTACT TAILS, NICKEL UNDERPLATE