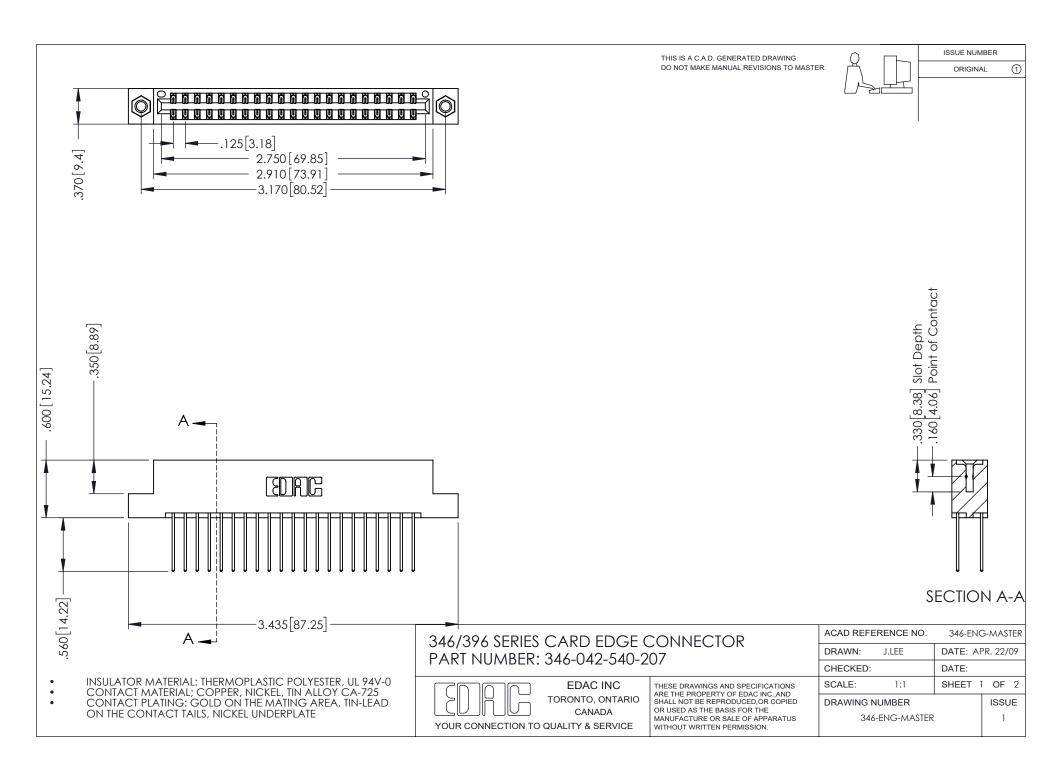

## **Contact Code 556**

INSULATOR MATERIAL: THERMOPLASTIC POLYESTER, UL 94V-0 CONTACT MATERIAL; COPPER, NICKEL, TIN ALLOY CA-725 CONTACT PLATING: GOLD ON THE MATING AREA, TIN-LEAD

ON THE CONTACT TAILS, NICKEL UNDERPLATE

## 346/396 SERIES CARD EDGE CONNECTOR CONTACT CODE 555,556,558,559,560 DIMENSIONS

YOUR CONNECTION TO QUALITY & SERVICE

**EDAC INC** TORONTO, ONTARIO CANADA

THESE DRAWINGS AND SPECIFICATIONS ARE THE PROPERTY OF EDAC INC.,AND SHALL NOT BE REPRODUCED, OR COPIED OR USED AS THE BASIS FOR THE MANUFACTURE OR SALE OF APPARATUS WITHOUT WRITTEN PERMISSION.