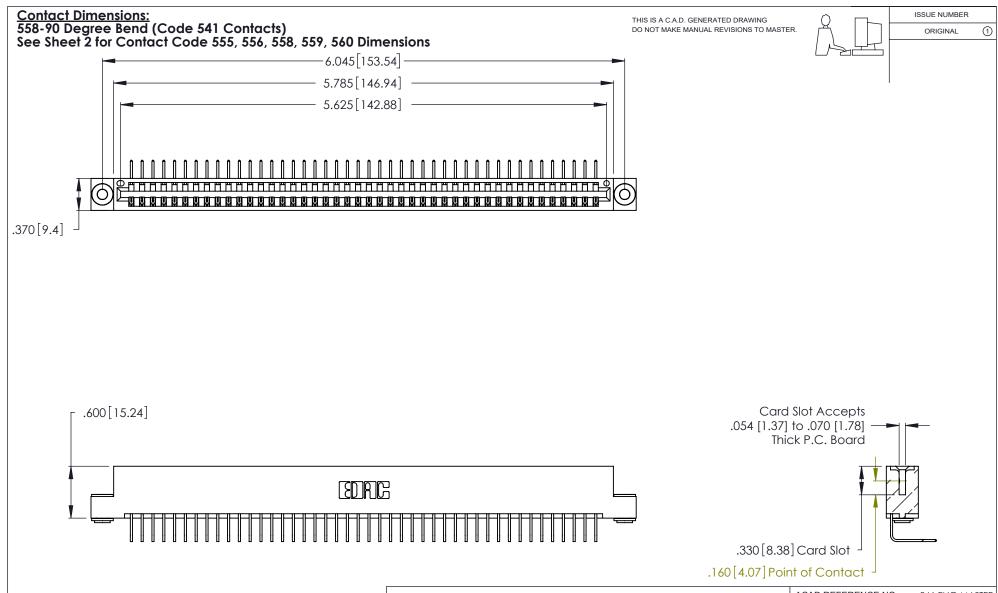

- INSULATOR MATERIAL: THERMOPLASTIC POLYESTER, UL 94V-0 CONTACT MATERIAL; COPPER, NICKEL, TIN ALLOY CA-725
- CONTACT PLATING: GOLD ON THE MATING AREA, TIN-LEAD ON THE CONTACT TAILS, NICKEL UNDERPLATE

| 346/396 SERIES CARD EDGE CONNECTOR |
|------------------------------------|
| PART NUMBER: 346-044-558-103       |

**EDAC INC** TORONTO, ONTARIO CANADA

THESE DRAWINGS AND SPECIFICATIONS ARE THE PROPERTY OF EDAC INC.,AND SHALL NOT BE REPRODUCED, OR COPIED OR USED AS THE BASIS FOR THE MANUFACTURE OR SALE OF APPARATUS WITHOUT WRITTEN PERMISSION.

| ACAD REFERENCE NO. |       | 346-ENG-MASTER   |       |
|--------------------|-------|------------------|-------|
| DRAWN:             | J.LEE | DATE: APR. 22/09 |       |
| CHECKED:           |       | DATE:            |       |
| SCALE:             | N.T.S | SHEET            | OF 2  |
| DRAWING NUMBER     |       |                  | ISSUE |
| 346-ENG-MASTER     |       |                  | 1     |