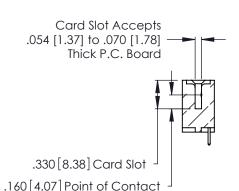

THIS IS A C.A.D. GENERATED DRAWING DO NOT MAKE MANUAL REVISIONS TO MASTER.

ISSUE NUMBER

ORIGINAL

1

**Contact Code 555** 

Contact Code 556

**Contact Code 558** 

**Contact Code 559** 

**Contact Code 560** 

INSULATOR MATERIAL: THERMOPLASTIC POLYESTER, UL 94V-0 CONTACT MATERIAL; COPPER, NICKEL, TIN ALLOY CA-725 CONTACT PLATING: GOLD ON THE MATING AREA, TIN-LEAD

ON THE CONTACT TAILS, NICKEL UNDERPLATE

346/396 SERIES CARD EDGE CONNECTOR CONTACT CODE 555,556,558,559,560 DIMENSIONS

YOUR CONNECTION TO QUALITY & SERVICE

**EDAC INC** TORONTO, ONTARIO CANADA

THESE DRAWINGS AND SPECIFICATIONS ARE THE PROPERTY OF EDAC INC.,AND SHALL NOT BE REPRODUCED, OR COPIED OR USED AS THE BASIS FOR THE MANUFACTURE OR SALE OF APPARATUS WITHOUT WRITTEN PERMISSION.