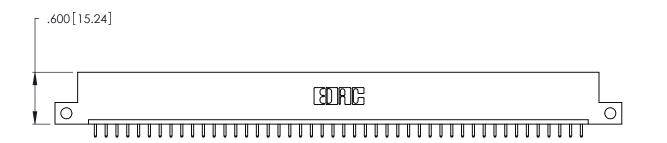

346/396 SERIES CARD EDGE CONNECTOR PART NUMBER: 346-046-521-112

YOUR CONNECTION TO QUALITY & SERVICE

**EDAC INC** TORONTO, ONTARIO CANADA

THESE DRAWINGS AND SPECIFICATIONS ARE THE PROPERTY OF EDAC INC., AND SHALL NOT BE REPRODUCED, OR COPIED OR USED AS THE BASIS FOR THE MANUFACTURE OR SALE OF APPARATUS WITHOUT WRITTEN PERMISSION.

<u>Contact Dimensions:</u>
521-P.C. Tail .025 Sq. (0.64 Sq.) - Tail LG. =.150 (3.81)
.125 (3.18) Contact Spacing x .250 (6.35) Row Spacing

.370 [9.4]

THIS IS A C.A.D. GENERATED DRAWING DO NOT MAKE MANUAL REVISIONS TO MASTER.