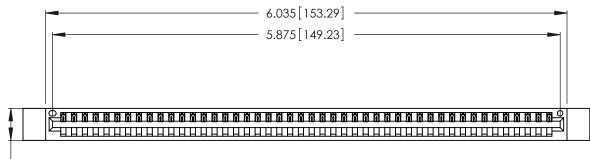

346/396 SERIES CARD EDGE CONNECTOR PART NUMBER: 346-046-521-112

YOUR CONNECTION TO QUALITY & SERVICE

**EDAC INC** TORONTO, ONTARIO CANADA

THESE DRAWINGS AND SPECIFICATIONS ARE THE PROPERTY OF EDAC INC., AND SHALL NOT BE REPRODUCED, OR COPIED OR USED AS THE BASIS FOR THE MANUFACTURE OR SALE OF APPARATUS WITHOUT WRITTEN PERMISSION.

<u>Contact Dimensions:</u>
521-P.C. Tail .025 Sq. (0.64 Sq.) - Tail LG. =.150 (3.81)
.125 (3.18) Contact Spacing x .250 (6.35) Row Spacing

.370 [9.4]

THIS IS A C.A.D. GENERATED DRAWING DO NOT MAKE MANUAL REVISIONS TO MASTER.