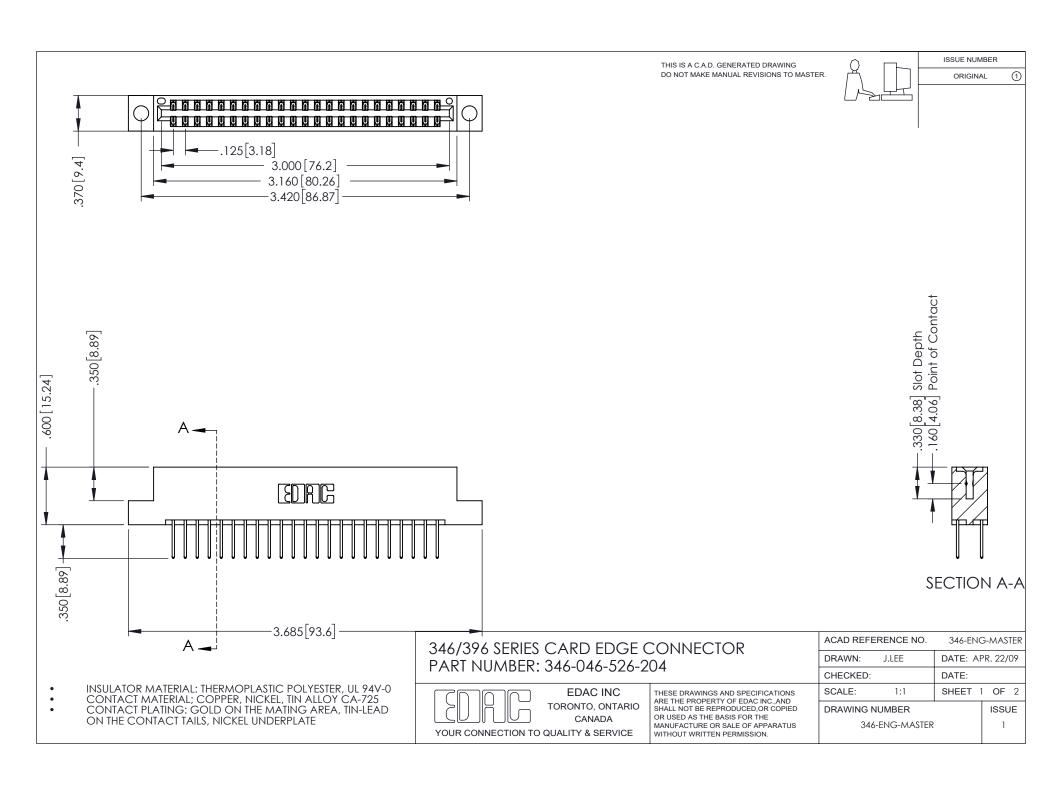

## **Contact Code 556**

INSULATOR MATERIAL: THERMOPLASTIC POLYESTER, UL 94V-0 CONTACT MATERIAL; COPPER, NICKEL, TIN ALLOY CA-725 CONTACT PLATING: GOLD ON THE MATING AREA, TIN-LEAD

ON THE CONTACT TAILS, NICKEL UNDERPLATE

## 346/396 SERIES CARD EDGE CONNECTOR CONTACT CODE 555,556,558,559,560 DIMENSIONS

YOUR CONNECTION TO QUALITY & SERVICE

**EDAC INC** TORONTO, ONTARIO CANADA

THESE DRAWINGS AND SPECIFICATIONS ARE THE PROPERTY OF EDAC INC.,AND SHALL NOT BE REPRODUCED, OR COPIED OR USED AS THE BASIS FOR THE MANUFACTURE OR SALE OF APPARATUS WITHOUT WRITTEN PERMISSION.