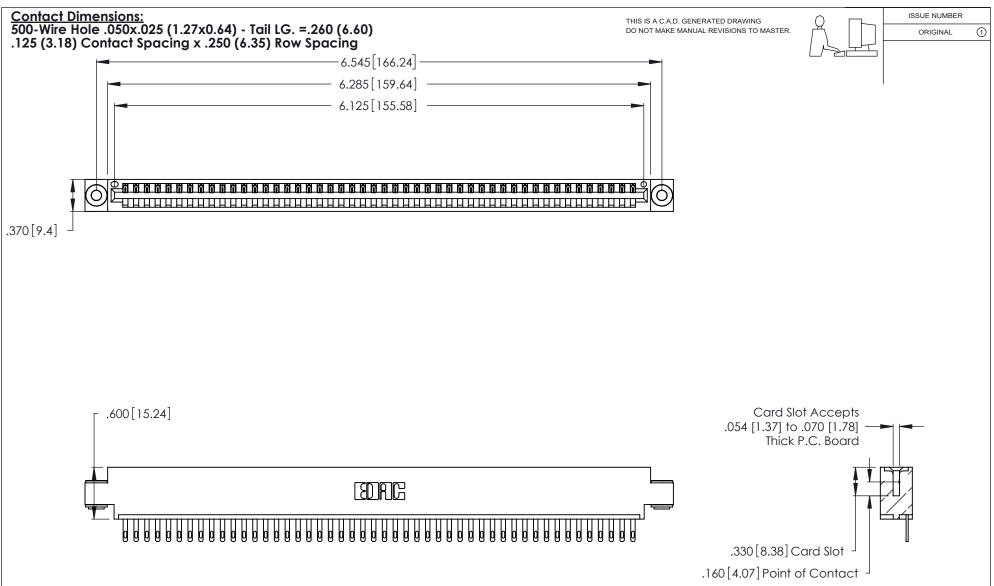

THIS IS A C.A.D. GENERATED DRAWING DO NOT MAKE MANUAL REVISIONS TO MASTER.

ISSUE NUMBER

ORIGINAL

1

**Contact Code 555** 

Contact Code 556

**Contact Code 558** 

**Contact Code 559** 

Contact Code 560

INSULATOR MATERIAL: THERMOPLASTIC POLYESTER, UL 94V-0 CONTACT MATERIAL; COPPER, NICKEL, TIN ALLOY CA-725 CONTACT PLATING: GOLD ON THE MATING AREA, TIN-LEAD

ON THE CONTACT TAILS, NICKEL UNDERPLATE

346/396 SERIES CARD EDGE CONNECTOR CONTACT CODE 555,556,558,559,560 DIMENSIONS

YOUR CONNECTION TO QUALITY & SERVICE

**EDAC INC** TORONTO, ONTARIO CANADA

THESE DRAWINGS AND SPECIFICATIONS ARE THE PROPERTY OF EDAC INC.,AND SHALL NOT BE REPRODUCED, OR COPIED OR USED AS THE BASIS FOR THE MANUFACTURE OR SALE OF APPARATUS WITHOUT WRITTEN PERMISSION.