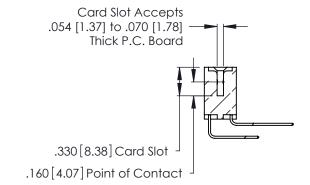

THIS IS A C.A.D. GENERATED DRAWING DO NOT MAKE MANUAL REVISIONS TO MASTER.

ISSUE NUMBER

ORIGINAL

1

**Contact Code 555** 

Contact Code 556

**Contact Code 558** 

**Contact Code 559** 

**Contact Code 560** 

INSULATOR MATERIAL: THERMOPLASTIC POLYESTER, UL 94V-0 CONTACT MATERIAL; COPPER, NICKEL, TIN ALLOY CA-725 CONTACT PLATING: GOLD ON THE MATING AREA, TIN-LEAD ON THE CONTACT TAILS, NICKEL UNDERPLATE