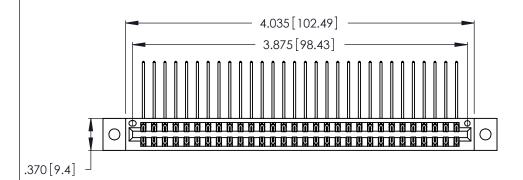

Contact Dimensions:
559-90 Degree Bend (Code 541 Contacts)
See Sheet 2 for Contact Code 555, 556, 558, 559, 560 Dimensions

THIS IS A C.A.D. GENERATED DRAWING DO NOT MAKE MANUAL REVISIONS TO MASTER.

INSULATOR MATERIAL: THERMOPLASTIC POLYESTER, UL 94V-0 CONTACT MATERIAL; COPPER, NICKEL, TIN\_ALLOY CA-725

CONTACT PLATING: GOLD ON THE MATING AREA, TIN-LEAD ON THE CONTACT TAILS, NICKEL UNDERPLATE

346/396 SERIES CARD EDGE CONNECTOR PART NUMBER: 346-060-559-202

YOUR CONNECTION TO QUALITY & SERVICE

**EDAC INC** TORONTO, ONTARIO CANADA