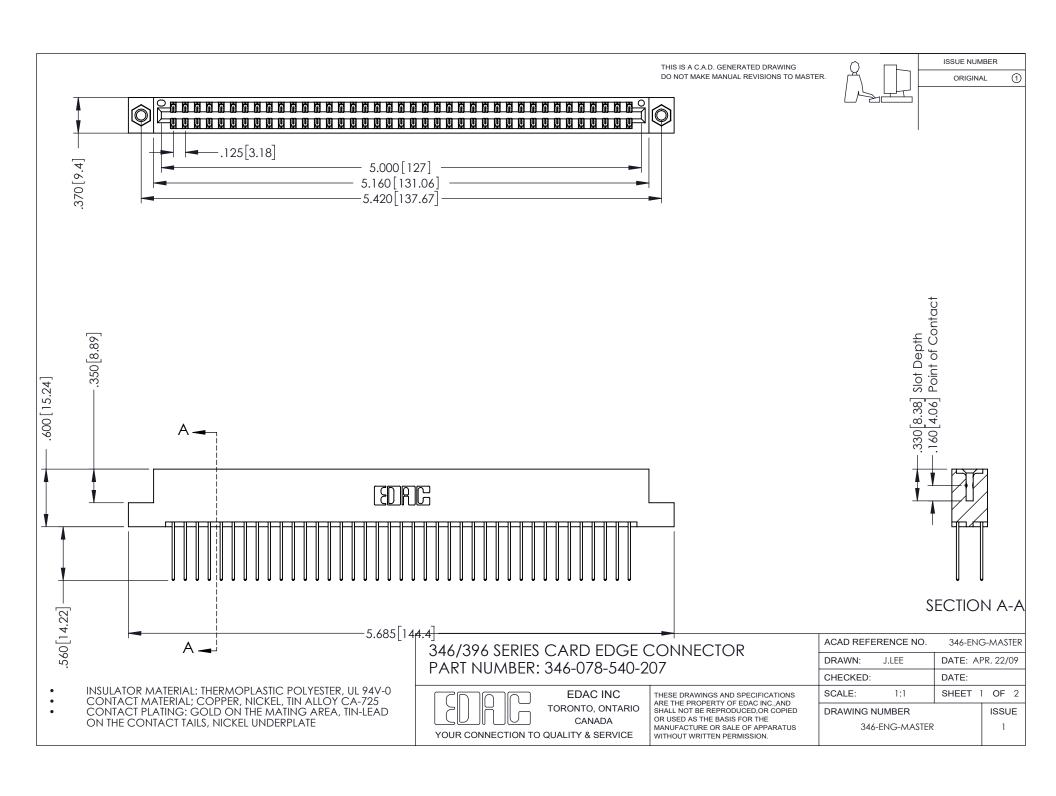

## **Contact Code 556**

INSULATOR MATERIAL: THERMOPLASTIC POLYESTER, UL 94V-0 CONTACT MATERIAL; COPPER, NICKEL, TIN ALLOY CA-725 CONTACT PLATING: GOLD ON THE MATING AREA, TIN-LEAD

ON THE CONTACT TAILS, NICKEL UNDERPLATE

## 346/396 SERIES CARD EDGE CONNECTOR CONTACT CODE 555,556,558,559,560 DIMENSIONS

YOUR CONNECTION TO QUALITY & SERVICE

**EDAC INC** TORONTO, ONTARIO CANADA

THESE DRAWINGS AND SPECIFICATIONS ARE THE PROPERTY OF EDAC INC.,AND SHALL NOT BE REPRODUCED, OR COPIED OR USED AS THE BASIS FOR THE MANUFACTURE OR SALE OF APPARATUS WITHOUT WRITTEN PERMISSION.