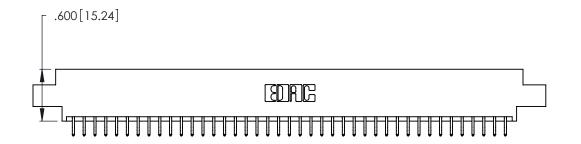

Contact Dimensions:
556-Extender Board Bend (Code 520 Contacts)
See Sheet 2 for Contact Code 555, 556, 558, 559, 560 Dimensions

.370 [9.4]

-5.670[144.02]-5.410[137.41] — 5.250[133.35] — 

THIS IS A C.A.D. GENERATED DRAWING DO NOT MAKE MANUAL REVISIONS TO MASTER.

ORIGINAL 1

Card Slot Accepts .054 [1.37] to .070 [1.78] Thick P.C. Board .330 [8.38] Card Slot .160 [4.07] Point of Contact

INSULATOR MATERIAL: THERMOPLASTIC POLYESTER, UL 94V-0 CONTACT MATERIAL; COPPER, NICKEL, TIN\_ALLOY CA-725

CONTACT PLATING: GOLD ON THE MATING AREA, TIN-LEAD ON THE CONTACT TAILS, NICKEL UNDERPLATE

346/396 SERIES CARD EDGE CONNECTOR PART NUMBER: 346-082-556-804

YOUR CONNECTION TO QUALITY & SERVICE

**EDAC INC** TORONTO, ONTARIO CANADA