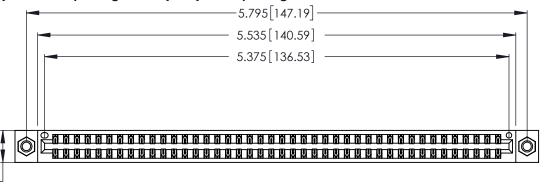

<u>Contact Dimensions:</u>
540-Wire Wrap .025 Sq. (0.64 Sq.) - Tail LG. =.560 (14.22)
.125 (3.18) Contact Spacing x .250 (6.35) Row Spacing -5.795[147.19] 5.535 [140.59]

.370 [9.4]

THIS IS A C.A.D. GENERATED DRAWING DO NOT MAKE MANUAL REVISIONS TO MASTER.

346/396 SERIES CARD EDGE CONNECTOR PART NUMBER: 346-084-540-807

**EDAC INC** TORONTO, ONTARIO CANADA

THESE DRAWINGS AND SPECIFICATIONS ARE THE PROPERTY OF EDAC INC.,AND SHALL NOT BE REPRODUCED, OR COPIED OR USED AS THE BASIS FOR THE MANUFACTURE OR SALE OF APPARATUS WITHOUT WRITTEN PERMISSION.