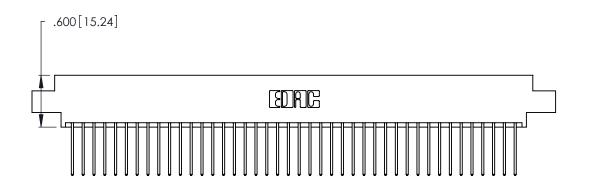

Card Slot Accepts .054 [1.37] to .070 [1.78] Thick P.C. Board .330 [8.38] Card Slot .160 [4.07] Point of Contact

- INSULATOR MATERIAL: THERMOPLASTIC POLYESTER, UL 94V-0 CONTACT MATERIAL; COPPER, NICKEL, TIN\_ALLOY CA-725
- CONTACT PLATING: GOLD ON THE MATING AREA, TIN-LEAD ON THE CONTACT TAILS, NICKEL UNDERPLATE

346/396 SERIES CARD EDGE CONNECTOR PART NUMBER: 346-084-540-807

**EDAC INC** TORONTO, ONTARIO CANADA

THESE DRAWINGS AND SPECIFICATIONS ARE THE PROPERTY OF EDAC INC.,AND SHALL NOT BE REPRODUCED, OR COPIED OR USED AS THE BASIS FOR THE MANUFACTURE OR SALE OF APPARATUS WITHOUT WRITTEN PERMISSION.