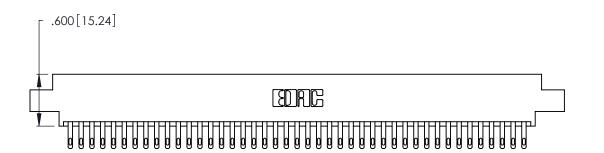

ISSUE NUMBER

ORIGINAL

(1)

INSULATOR MATERIAL: THERMOPLASTIC POLYESTER, UL 94V-0 CONTACT MATERIAL; COPPER, NICKEL, TIN\_ALLOY CA-725

CONTACT PLATING: GOLD ON THE MATING AREA, TIN-LEAD ON THE CONTACT TAILS, NICKEL UNDERPLATE

346/396 SERIES CARD EDGE CONNECTOR PART NUMBER: 346-086-500-802

YOUR CONNECTION TO QUALITY & SERVICE

**EDAC INC** TORONTO, ONTARIO CANADA

THESE DRAWINGS AND SPECIFICATIONS ARE THE PROPERTY OF EDAC INC.,AND SHALL NOT BE REPRODUCED, OR COPIED OR USED AS THE BASIS FOR THE MANUFACTURE OR SALE OF APPARATUS WITHOUT WRITTEN PERMISSION.