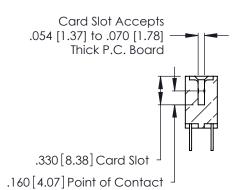

THIS IS A C.A.D. GENERATED DRAWING DO NOT MAKE MANUAL REVISIONS TO MASTER.

ISSUE NUMBER

ORIGINAL

1

**Contact Code 555** 

Contact Code 556

**Contact Code 558** 

**Contact Code 559** 

Contact Code 560

INSULATOR MATERIAL: THERMOPLASTIC POLYESTER, UL 94V-0 CONTACT MATERIAL; COPPER, NICKEL, TIN ALLOY CA-725 CONTACT PLATING: GOLD ON THE MATING AREA, TIN-LEAD

ON THE CONTACT TAILS, NICKEL UNDERPLATE

346/396 SERIES CARD EDGE CONNECTOR CONTACT CODE 555,556,558,559,560 DIMENSIONS

YOUR CONNECTION TO QUALITY & SERVICE

**EDAC INC** TORONTO, ONTARIO CANADA

THESE DRAWINGS AND SPECIFICATIONS ARE THE PROPERTY OF EDAC INC.,AND SHALL NOT BE REPRODUCED, OR COPIED OR USED AS THE BASIS FOR THE MANUFACTURE OR SALE OF APPARATUS WITHOUT WRITTEN PERMISSION.