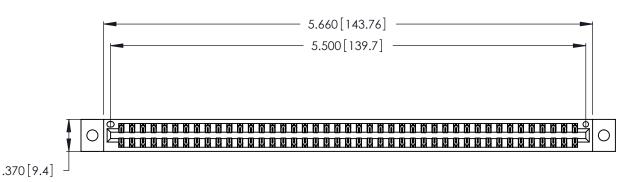

Contact Dimensions: 500-Wire Hole .050x.025 (1.27x0.64) - Tail LG. =.260 (6.60) .125 (3.18) Contact Spacing x .250 (6.35) Row Spacing

THIS IS A C.A.D. GENERATED DRAWING DO NOT MAKE MANUAL REVISIONS TO MASTER.

346/396 SERIES CARD EDGE CONNECTOR PART NUMBER: 346-086-500-802

YOUR CONNECTION TO QUALITY & SERVICE

**EDAC INC** TORONTO, ONTARIO CANADA

THESE DRAWINGS AND SPECIFICATIONS ARE THE PROPERTY OF EDAC INC.,AND SHALL NOT BE REPRODUCED, OR COPIED OR USED AS THE BASIS FOR THE MANUFACTURE OR SALE OF APPARATUS WITHOUT WRITTEN PERMISSION.